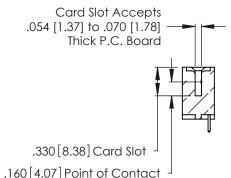

THIS IS A C.A.D. GENERATED DRAWING DO NOT MAKE MANUAL REVISIONS TO MASTER.

ISSUE NUMBER

ORIGINAL

1

**Contact Code 555** 

Contact Code 556

**Contact Code 558** 

**Contact Code 559** 

**Contact Code 560** 

INSULATOR MATERIAL: THERMOPLASTIC POLYESTER, UL 94V-0 CONTACT MATERIAL; COPPER, NICKEL, TIN ALLOY CA-725 CONTACT PLATING: GOLD ON THE MATING AREA, TIN-LEAD

ON THE CONTACT TAILS, NICKEL UNDERPLATE

346/396 SERIES CARD EDGE CONNECTOR CONTACT CODE 555,556,558,559,560 DIMENSIONS

YOUR CONNECTION TO QUALITY & SERVICE

**EDAC INC** TORONTO, ONTARIO CANADA

THESE DRAWINGS AND SPECIFICATIONS ARE THE PROPERTY OF EDAC INC.,AND SHALL NOT BE REPRODUCED, OR COPIED OR USED AS THE BASIS FOR THE MANUFACTURE OR SALE OF APPARATUS WITHOUT WRITTEN PERMISSION.