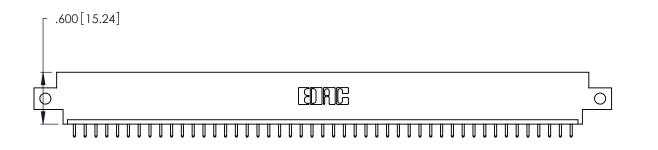

<u>Contact Dimensions:</u>
521-P.C. Tail .025 Sq. (0.64 Sq.) - Tail LG. =.150 (3.81)
.125 (3.18) Contact Spacing x .250 (6.35) Row Spacing ISSUE NUMBER THIS IS A C.A.D. GENERATED DRAWING DO NOT MAKE MANUAL REVISIONS TO MASTER. ORIGINAL 1 — 6.160[156.46] — - 6.000 [152.4] *-*.370 [9.4]

INSULATOR MATERIAL: THERMOPLASTIC POLYESTER, UL 94V-0 CONTACT MATERIAL; COPPER, NICKEL, TIN ALLOY CA-725

CONTACT PLATING: GOLD ON THE MATING AREA, TIN-LEAD ON THE CONTACT TAILS, NICKEL UNDERPLATE

346/396 SERIES CARD EDGE CONNECTOR PART NUMBER: 346-047-521-612

YOUR CONNECTION TO QUALITY & SERVICE

**EDAC INC** TORONTO, ONTARIO CANADA

THESE DRAWINGS AND SPECIFICATIONS ARE THE PROPERTY OF EDAC INC.,AND SHALL NOT BE REPRODUCED, OR COPIED OR USED AS THE BASIS FOR THE MANUFACTURE OR SALE OF APPARATUS WITHOUT WRITTEN PERMISSION.