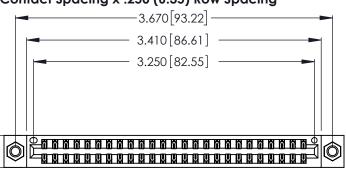

Contact Dimensions: 500-Wire Hole .050x.025 (1.27x0.64) - Tail LG. =.260 (6.60) .125 (3.18) Contact Spacing x .250 (6.35) Row Spacing

.370 [9.4]

THIS IS A C.A.D. GENERATED DRAWING DO NOT MAKE MANUAL REVISIONS TO MASTER.

CONTACT PLATING: GOLD ON THE MATING AREA, TIN-LEAD ON THE CONTACT TAILS, NICKEL UNDERPLATE

346/396 SERIES CARD EDGE CONNECTOR PART NUMBER: 346-050-500-807

**EDAC INC** TORONTO, ONTARIO CANADA

THESE DRAWINGS AND SPECIFICATIONS ARE THE PROPERTY OF EDAC INC.,AND SHALL NOT BE REPRODUCED, OR COPIED OR USED AS THE BASIS FOR THE MANUFACTURE OR SALE OF APPARATUS WITHOUT WRITTEN PERMISSION.