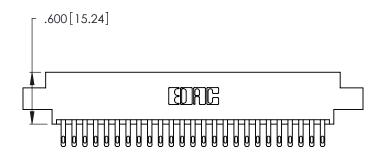

Card Slot Accepts .054 [1.37] to .070 [1.78] Thick P.C. Board .330 [8.38] Card Slot .160 [4.07] Point of Contact

INSULATOR MATERIAL: THERMOPLASTIC POLYESTER, UL 94V-0 CONTACT MATERIAL; COPPER, NICKEL, TIN ALLOY CA-725