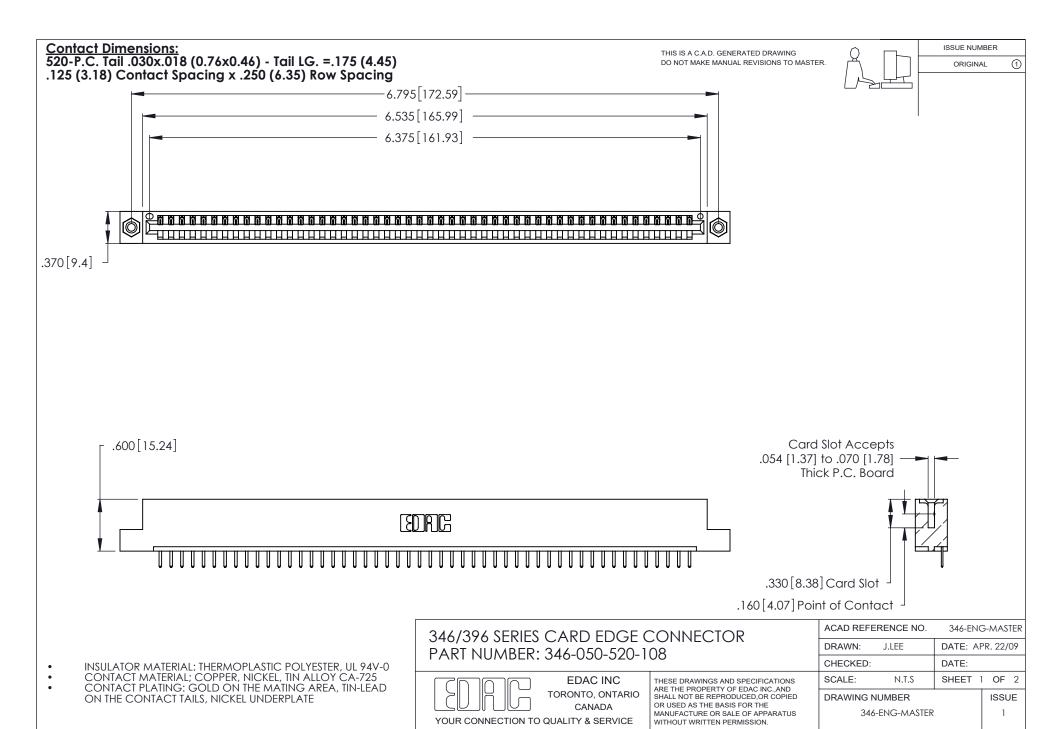

THIS IS A C.A.D. GENERATED DRAWING DO NOT MAKE MANUAL REVISIONS TO MASTER.

ISSUE NUMBER

ORIGINAL

1

**Contact Code 555** 

Contact Code 556

**Contact Code 558** 

**Contact Code 559** 

Contact Code 560

INSULATOR MATERIAL: THERMOPLASTIC POLYESTER, UL 94V-0 CONTACT MATERIAL; COPPER, NICKEL, TIN ALLOY CA-725 CONTACT PLATING: GOLD ON THE MATING AREA, TIN-LEAD

ON THE CONTACT TAILS, NICKEL UNDERPLATE

346/396 SERIES CARD EDGE CONNECTOR CONTACT CODE 555,556,558,559,560 DIMENSIONS

YOUR CONNECTION TO QUALITY & SERVICE

**EDAC INC** TORONTO, ONTARIO CANADA

THESE DRAWINGS AND SPECIFICATIONS ARE THE PROPERTY OF EDAC INC.,AND SHALL NOT BE REPRODUCED, OR COPIED OR USED AS THE BASIS FOR THE MANUFACTURE OR SALE OF APPARATUS WITHOUT WRITTEN PERMISSION.