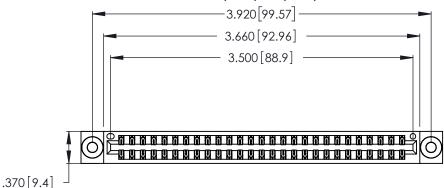

Contact Dimensions:
560-Extender Board Bend (Code 523 Contacts)
See Sheet 2 for Contact Code 555, 556, 558, 559, 560 Dimensions

Card Slot Accepts .054 [1.37] to .070 [1.78] Thick P.C. Board .330 [8.38] Card Slot

.160 [4.07] Point of Contact

INSULATOR MATERIAL: THERMOPLASTIC POLYESTER, UL 94V-0 CONTACT MATERIAL; COPPER, NICKEL, TIN\_ALLOY CA-725

CONTACT PLATING: GOLD ON THE MATING AREA, TIN-LEAD ON THE CONTACT TAILS, NICKEL UNDERPLATE

346/396 SERIES CARD EDGE CONNECTOR PART NUMBER: 346-054-560-203

YOUR CONNECTION TO QUALITY & SERVICE

**EDAC INC** TORONTO, ONTARIO CANADA

THESE DRAWINGS AND SPECIFICATIONS ARE THE PROPERTY OF EDAC INC.,AND SHALL NOT BE REPRODUCED, OR COPIED OR USED AS THE BASIS FOR THE MANUFACTURE OR SALE OF APPARATUS WITHOUT WRITTEN PERMISSION.