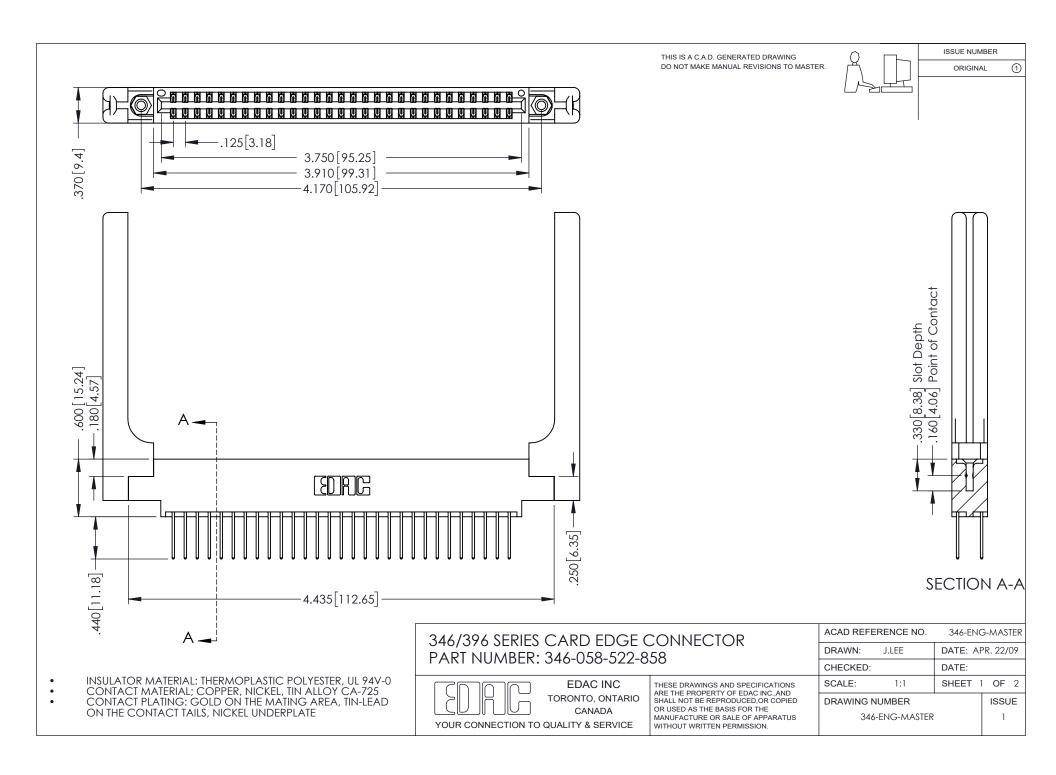

## **Contact Code 556**

INSULATOR MATERIAL: THERMOPLASTIC POLYESTER, UL 94V-0 CONTACT MATERIAL; COPPER, NICKEL, TIN ALLOY CA-725 CONTACT PLATING: GOLD ON THE MATING AREA, TIN-LEAD

ON THE CONTACT TAILS, NICKEL UNDERPLATE

## 346/396 SERIES CARD EDGE CONNECTOR CONTACT CODE 555,556,558,559,560 DIMENSIONS

YOUR CONNECTION TO QUALITY & SERVICE

**EDAC INC** TORONTO, ONTARIO CANADA

THESE DRAWINGS AND SPECIFICATIONS ARE THE PROPERTY OF EDAC INC.,AND SHALL NOT BE REPRODUCED, OR COPIED OR USED AS THE BASIS FOR THE MANUFACTURE OR SALE OF APPARATUS WITHOUT WRITTEN PERMISSION.