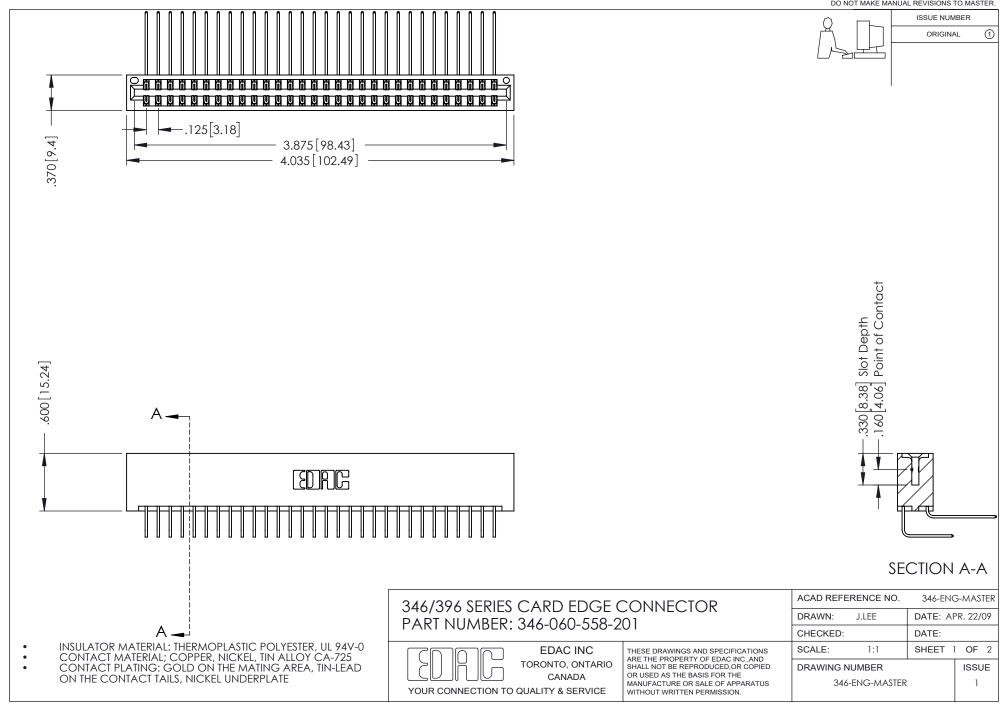

ISSUE NUMBER ORIGINAL 1

**Contact Code 555** 

**Contact Code 556** 

INSULATOR MATERIAL: THERMOPLASTIC POLYESTER, UL 94V-0 CONTACT MATERIAL; COPPER, NICKEL, TIN ALLOY CA-725

CONTACT PLATING: GOLD ON THE MATING AREA, TIN-LEAD ON THE CONTACT TAILS, NICKEL UNDERPLATE

## 346/396 SERIES CARD EDGE CONNECTOR CONTACT CODE 555,556,558,559,560 DIMENSIONS

YOUR CONNECTION TO QUALITY & SERVICE

**EDAC INC** TORONTO, ONTARIO CANADA

THESE DRAWINGS AND SPECIFICATIONS ARE THE PROPERTY OF EDAC INC.,AND SHALL NOT BE REPRODUCED, OR COPIED OR USED AS THE BASIS FOR THE MANUFACTURE OR SALE OF APPARATUS WITHOUT WRITTEN PERMISSION.