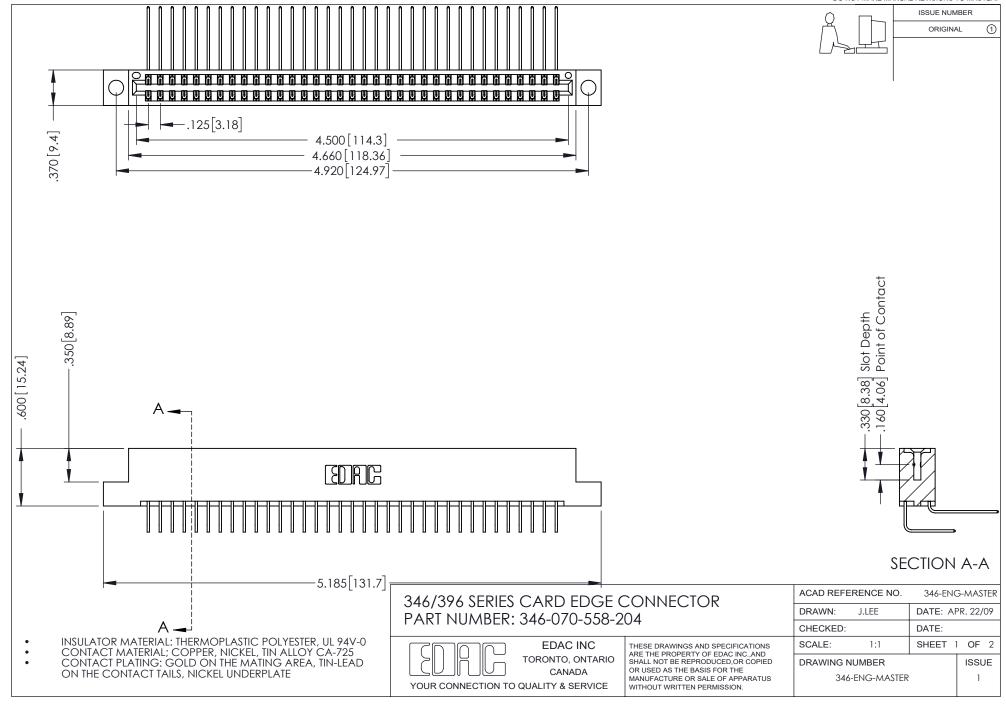

## **Contact Code 556**

INSULATOR MATERIAL: THERMOPLASTIC POLYESTER, UL 94V-0 CONTACT MATERIAL; COPPER, NICKEL, TIN ALLOY CA-725 CONTACT PLATING: GOLD ON THE MATING AREA, TIN-LEAD

ON THE CONTACT TAILS, NICKEL UNDERPLATE

## 346/396 SERIES CARD EDGE CONNECTOR CONTACT CODE 555,556,558,559,560 DIMENSIONS

YOUR CONNECTION TO QUALITY & SERVICE

**EDAC INC** TORONTO, ONTARIO CANADA

THESE DRAWINGS AND SPECIFICATIONS ARE THE PROPERTY OF EDAC INC.,AND SHALL NOT BE REPRODUCED, OR COPIED OR USED AS THE BASIS FOR THE MANUFACTURE OR SALE OF APPARATUS WITHOUT WRITTEN PERMISSION.