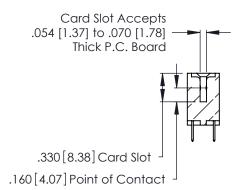

346/396 SERIES CARD EDGE CONNECTOR CONTACT CODE 555,556,558,559,560 DIMENSIONS

YOUR CONNECTION TO QUALITY & SERVICE

**EDAC INC** TORONTO, ONTARIO CANADA

THESE DRAWINGS AND SPECIFICATIONS ARE THE PROPERTY OF EDAC INC.,AND SHALL NOT BE REPRODUCED, OR COPIED OR USED AS THE BASIS FOR THE MANUFACTURE OR SALE OF APPARATUS WITHOUT WRITTEN PERMISSION.

**Contact Code 560** 

INSULATOR MATERIAL: THERMOPLASTIC POLYESTER, UL 94V-0 CONTACT MATERIAL; COPPER, NICKEL, TIN ALLOY CA-725 CONTACT PLATING: GOLD ON THE MATING AREA, TIN-LEAD

ON THE CONTACT TAILS, NICKEL UNDERPLATE