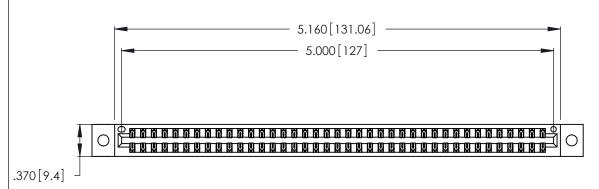

| 346/396 SERIES CARD EDGE CONNECTOR |
|------------------------------------|
| PART NUMBER: 346-078-520-202       |

**EDAC INC** TORONTO, ONTARIO CANADA

THESE DRAWINGS AND SPECIFICATIONS ARE THE PROPERTY OF EDAC INC., AND SHALL NOT BE REPRODUCED, OR COPIED OR USED AS THE BASIS FOR THE MANUFACTURE OR SALE OF APPARATUS WITHOUT WRITTEN PERMISSION.

<u>Contact Dimensions:</u>
520-P.C. Tail .030x.018 (0.76x0.46) - Tail LG. = .175 (4.45) .125 (3.18) Contact Spacing x .250 (6.35) Row Spacing

THIS IS A C.A.D. GENERATED DRAWING DO NOT MAKE MANUAL REVISIONS TO MASTER.

1

.600 [15.24]

- INSULATOR MATERIAL: THERMOPLASTIC POLYESTER, UL 94V-0 CONTACT MATERIAL; COPPER, NICKEL, TIN\_ALLOY CA-725
- CONTACT PLATING: GOLD ON THE MATING AREA, TIN-LEAD ON THE CONTACT TAILS, NICKEL UNDERPLATE