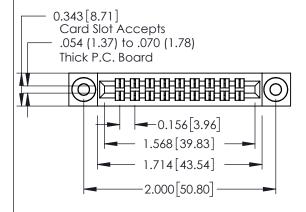

**Mounting Option** 

**Contact Detail** 

03-.116 (2.95) I.D. Floating Eyelets

520-P.C. Tail .046x.013(1.17x0.33) - Tail LG.=.213(5.41) .156 [3.96] Contact Spacing x .140 [3.56] Row Spacing

**See Accompanying Page for: Mounting Options** 

305 Assembly

| 0.295 [7.49]<br>Card Slot  |           |
|----------------------------|-----------|
|                            | CTION A-A |
| 0.090 [2.29<br>Point of Co |           |