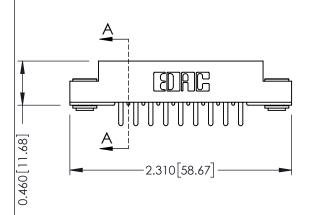

305 Assembly

| 0.295 [7.49]<br>Card Slot  |           |
|----------------------------|-----------|
|                            | CTION A-A |
| 0.090 [2.29<br>Point of Co |           |