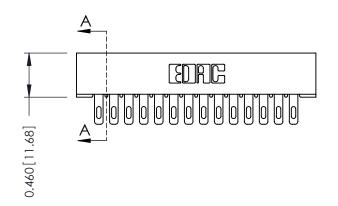

Mounting Option 01-No Mounting Lugs **Contact Detail** 

500-Wire Hole .087x.013(2.21x0.33) - Tail LG.=.282(7.16) .156 [3.96] Contact Spacing x .140 [3.56] Row Spacing

THIS IS A C.A.D. GENERATED DRAWING

ISSUE NUME