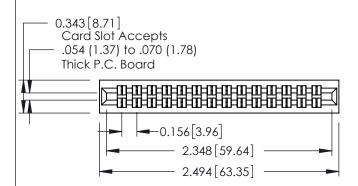

0.330 [8.38] Card Slot ORIGINAL

See Accompanying Page for:
• Mounting Options

0.125[3.18]
Point of Contact

| 305 / 315 / 355 Card Edge Connector<br>Part Number: 355-028-500-501   |                                                                                                                                                                                                  | ACAD REFERENCE NO. 305 ENG MASTER |        |                   |        |
|-----------------------------------------------------------------------|--------------------------------------------------------------------------------------------------------------------------------------------------------------------------------------------------|-----------------------------------|--------|-------------------|--------|
|                                                                       |                                                                                                                                                                                                  | DRAWN:                            | J.LEE  | DATE: SEPT. 21/09 |        |
|                                                                       |                                                                                                                                                                                                  | CHECKED:                          |        | DATE:             |        |
| EDAC INC TORONTO, ONTARIO CANADA YOUR CONNECTION TO QUALITY & SERVICE | THESE DRAWINGS AND SPECIFICATIONS ARE THE PROPERTY OF EDAC INC. AND SHALL NOT BE REPRODUCED, OR COPIED OR USED AS THE BASIS FOR THE MANUFACTURE OR SALE OF APPARATUS WITHOUT WRITTEN PERMISSION. | SCALE: N                          | ITS    | SHEET             | 1 OF 2 |
|                                                                       |                                                                                                                                                                                                  | DRAWING N                         | IUMBER |                   | ISSUE  |
|                                                                       |                                                                                                                                                                                                  | 305 Assembly                      |        |                   | 1      |