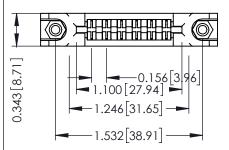

Mounting Option
In-Line Card Guides

**Contact Detail** 

PC Tail .046x.013(1.17x0.33) - Tail LG=.213(5.41) .156 [3.96] Contact Spacing x .200 [5.08] Row Spacing THIS IS A C.A.D. GENERATED DRAWING DO NOT MAKE MANUAL REVISIONS TO MAS ER. C