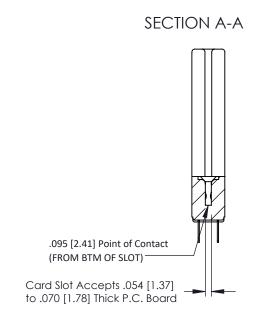

Mounting Option
In-Line Card Guides

**Contact Detail** 

PC Tail .046x.013(1.17x0.33) - Tail LG=.213(5.41) .156 [3.96] Contact Spacing x .200 [5.08] Row Spacing THIS IS A C.A.D. GENERATED DRAWING DO NOT MAKE MANUAL REVISIONS TO MAS ER. C