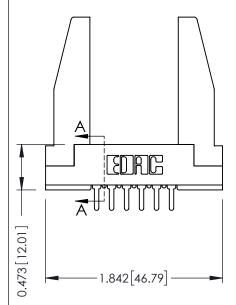

Mounting Option
In-Line Card Guides

**Contact Detail** 

PC Tail .046x.013(1.17x0.33) - Tail LG=.213(5.41) .156 [3.96] Contact Spacing x .200 [5.08] Row Spacing THIS IS A C.A.D. GENERATED DRAWING DO NOT MAKE MANUAL REVISIONS TO MAS ER. C