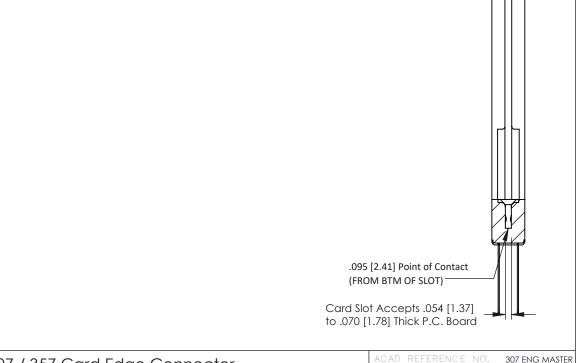

## **See Accompanying Pages for:**

- Contact Bend Details
- Mounting Options

| 30/ / 35/ Card Edge Connector<br>Part Number: 357-012-540-268 |                                                                                                                                                                                                 | ACAD REFERENCE NO. 307 ENG MASIE |             |          |          |
|---------------------------------------------------------------|-------------------------------------------------------------------------------------------------------------------------------------------------------------------------------------------------|----------------------------------|-------------|----------|----------|
|                                                               |                                                                                                                                                                                                 | DRAWN:                           | J.LEE       | DATE: AU | G. 11/09 |
|                                                               |                                                                                                                                                                                                 | CHECKED                          | ):          | DATE:    |          |
| TORONTO, ONTARIO CANADA                                       | THESE DRAWINGS AND SPECIFICATIONS ARE THE PROPERTY OF EDAC INC.,AND SHALL NOT BE REPRODUCED,OR COPIED OR USED AS THE BASIS FOR THE MANUFACTURE OR SALE OF APPARATUS WITHOUT WRITTEN PERMISSION. | SCALE:                           | NTS         | SHEET    | 1 OF 3   |
|                                                               |                                                                                                                                                                                                 | DRAWING                          | NUMBER      |          | ISSUE    |
|                                                               |                                                                                                                                                                                                 | 3                                | 07 Assembly |          | 1        |
|                                                               |                                                                                                                                                                                                 | •                                |             |          |          |