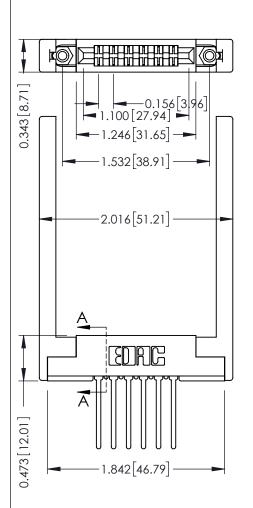

Mounting Option
.344 (8.74) Offset Card Guides

**Contact Detail** 

Wire Wrap .046x.013(1.17x0.33) - Tail LG=.708(17.98) .156 [3.96] Contact Spacing x .200 [5.08] Row Spacing

THIS IS A C.A.D. GENERATED DRAWING
DO NOT MAKE MANUAL REVISIONS TO MAS

ISSUE NUMBER

SECTION A-A

ORIGINAL

## **See Accompanying Pages for:**

- Contact Bend Details
- Mounting Options

| 30/ / 35/ Card Edge Connector<br>Part Number: 357-012-540-268 |                                                                                                                                                                                                 | ACAD REFERENCE NO. 307 ENG MASIE |             |          |          |
|---------------------------------------------------------------|-------------------------------------------------------------------------------------------------------------------------------------------------------------------------------------------------|----------------------------------|-------------|----------|----------|
|                                                               |                                                                                                                                                                                                 | DRAWN:                           | J.LEE       | DATE: AU | G. 11/09 |
|                                                               |                                                                                                                                                                                                 | CHECKED                          | ):          | DATE:    |          |
| TORONTO, ONTARIO CANADA                                       | THESE DRAWINGS AND SPECIFICATIONS ARE THE PROPERTY OF EDAC INC.,AND SHALL NOT BE REPRODUCED,OR COPIED OR USED AS THE BASIS FOR THE MANUFACTURE OR SALE OF APPARATUS WITHOUT WRITTEN PERMISSION. | SCALE:                           | NTS         | SHEET    | 1 OF 3   |
|                                                               |                                                                                                                                                                                                 | DRAWING                          | NUMBER      |          | ISSUE    |
|                                                               |                                                                                                                                                                                                 | 3                                | 07 Assembly |          | 1        |
|                                                               |                                                                                                                                                                                                 | •                                |             |          |          |