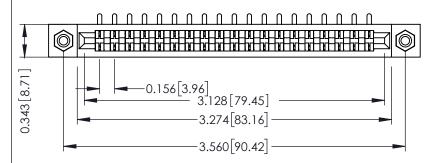

## SECTION A-A

.175 [4.45] Point of Contact (FROM BTM OF SLOT) Card Slot Accepts .054 [1.37] to .070 [1.78] Thick P.C. Board

307 / 357 Card Edge Connector Part Number: 357-019-453-108

**EDAC INC** TORONTO, ONTARIO CANADA

THESE DRAWINGS AND SPECIFICATIONS ARE THE PROPERTY OF EDAC INC.,AND SHALL NOT BE REPRODUCED, OR COPIED OR USED AS THE BASIS FOR THE MANUFACTURE OR SALE OF APPARATUS WITHOUT WRITTEN PERMISSION.

| ACAD REFERENCE NO. | 307 ENG MASTER   |
|--------------------|------------------|
| DRAWN: J.LEE       | DATE: AUG. 11/09 |
| CHECKED:           | DATE:            |
| SCALE: NTS         | SHEET 1 OF 3     |
| DRAWING NUMBER     | ISSUE            |
| 307 Assembly       | 1                |