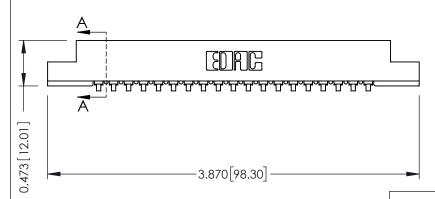

**Mounting Option** #4-40 Unified Threaded Inserts **Contact Detail** 

90 Degree Bend (Code 421 Contacts)

.156 [3.96] Contact Spacing x .200 [5.08] Row Spacing

THIS IS A C.A.D. GENERATED DRAWING DO NOT MAKE MANUAL REVISIONS TO MASTER.

## SECTION A-A

.175 [4.45] Point of Contact (FROM BTM OF SLOT) Card Slot Accepts .054 [1.37] to .070 [1.78] Thick P.C. Board

307 / 357 Card Edge Connector Part Number: 357-019-453-108

**EDAC INC** TORONTO, ONTARIO CANADA