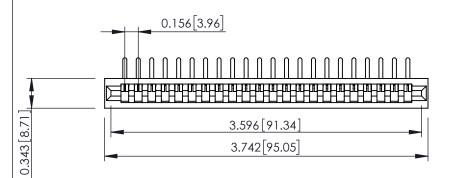

**Mounting Option** No Mounting Lugs **Contact Detail** 

90 Degree Bend (Code 527 Contacts)

.156 [3.96] Contact Spacing x .200 [5.08] Row Spacing

## **See Accompanying Pages for:**

- **Contact Bend Details**
- **Mounting Options**

307 / 357 Card Edge Connector Part Number: 357-022-559-101

YOUR CONNECTION TO QUALITY & SERVICE

| ACAD REFERENCE NO | . 307 ENG MASTER |
|-------------------|------------------|
| DRAWN: J.LEE      | DATE: AUG. 11/09 |
| CHECKED:          | DATE:            |
| SCALE: NTS        | SHEET 1 OF 3     |
| DRAWING NUMBER    | ISSUE            |
| 307 Assembly      | 1                |