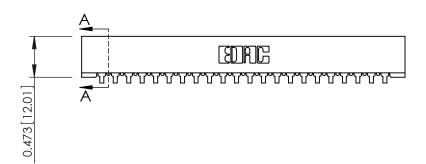

## **SECTION A-A**

.095 [2.41] Point of Contact (FROM BTM OF SLOT) Card Slot Accepts .054 [1.37] to .070 [1.78] Thick P.C. Board