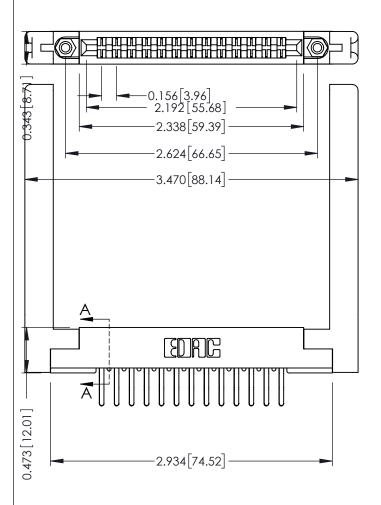

ISSUE NUMBER

ORIGINAL

SECTION A-A

307 / 357 Card Edge Connector Part Number: 357-026-560-258

EDAC INC
TORONTO, ONTARIO
CANADA

YOUR CONNECTION TO QUALITY & SERVICE

THESE DRAWINGS AN ARE THE PROPERTY
SHALL NOT BE REPROR USED AS THE BANADACTURE OR S.
MANUFACTURE OR S.
MANUFACTURE OR S.

.095 [2.41] Point of Contact (FROM BTM OF SLOT)

Card Slot Accepts .054 [1.37] to .070 [1.78] Thick P.C. Board

- Contact Bend Details
- Mounting Options