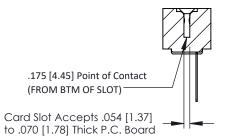

## **SECTION A-A**

**See Accompanying Pages for:** 

- **Contact Bend Details**
- **Mounting Options**

307 / 357 Card Edge Connector Part Number: 357-036-441-108

**EDAC INC** TORONTO, ONTARIO CANADA

THESE DRAWINGS AND SPECIFICATIONS ARE THE PROPERTY OF EDAC INC.,AND SHALL NOT BE REPRODUCED, OR COPIED OR USED AS THE BASIS FOR THE MANUFACTURE OR SALE OF APPARATUS WITHOUT WRITTEN PERMISSION.