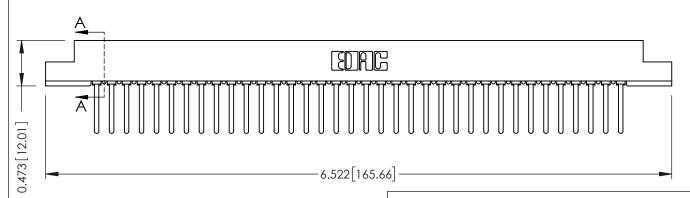

## **SECTION A-A**

**See Accompanying Pages for:** 

- **Contact Bend Details**
- **Mounting Options**

307 / 357 Card Edge Connector Part Number: 357-036-441-108

**EDAC INC** TORONTO, ONTARIO CANADA

THESE DRAWINGS AND SPECIFICATIONS ARE THE PROPERTY OF EDAC INC.,AND SHALL NOT BE REPRODUCED, OR COPIED OR USED AS THE BASIS FOR THE MANUFACTURE OR SALE OF APPARATUS WITHOUT WRITTEN PERMISSION.