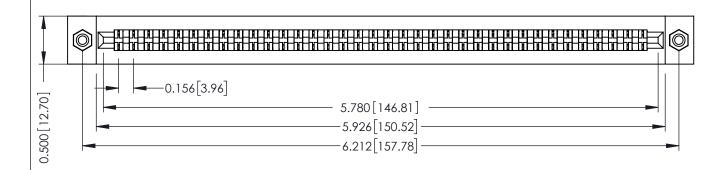

**Mounting Option** #4-40 Unified Threaded Inserts **Contact Detail** 

Wire Wrap .046x.014(1.17x0.36) - Tail LG=.495(12.57) .156 [3.96] Contact Spacing x .200 [5.08] Row Spacing

THIS IS A C.A.D. GENERATED DRAWING DO NOT MAKE MANUAL REVISIONS TO MASTER.

## **SECTION A-A**

**See Accompanying Pages for:** 

- **Contact Bend Details**
- **Mounting Options**

307 / 357 Card Edge Connector Part Number: 357-036-441-108

**EDAC INC** TORONTO, ONTARIO CANADA

THESE DRAWINGS AND SPECIFICATIONS ARE THE PROPERTY OF EDAC INC.,AND SHALL NOT BE REPRODUCED, OR COPIED OR USED AS THE BASIS FOR THE MANUFACTURE OR SALE OF APPARATUS WITHOUT WRITTEN PERMISSION.