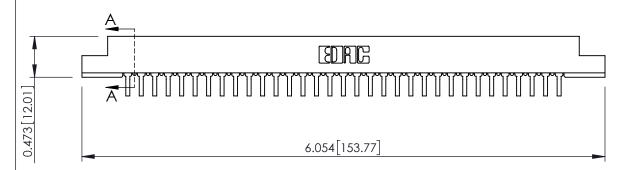

**SECTION A-A** 

**See Accompanying Pages for:** 

- **Contact Bend Details**
- **Mounting Options**

307 / 357 Card Edge Connector Part Number: 357-066-459-207

| ACAD REFERENCE NO | . 307 ENG MASTER |
|-------------------|------------------|
| DRAWN: J.LEE      | DATE: AUG. 11/09 |
| CHECKED:          | DATE:            |
| SCALE: NTS        | SHEET 1 OF 3     |
| DRAWING NUMBER    | ISSUE            |
| l                 |                  |