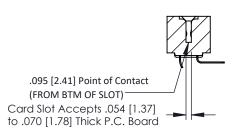

**SECTION A-A** 

**See Accompanying Pages for:** 

- **Contact Bend Details**
- **Mounting Options**

307 / 357 Card Edge Connector Part Number: 357-066-459-207

| ACAD REFERENCE NO | . 307 ENG MASTER |
|-------------------|------------------|
| DRAWN: J.LEE      | DATE: AUG. 11/09 |
| CHECKED:          | DATE:            |
| SCALE: NTS        | SHEET 1 OF 3     |
| DRAWING NUMBER    | ISSUE            |
| l                 |                  |