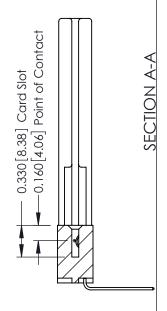

**Contact Bend Details** 

**Mounting Options** 

**Contact Detail** 

559-90 Degree Bend (Code 541 Contacts)

.156 [3.96] Contact Spacing x .200 [5.08] Row Spacing

THIS IS A C.A.D. GENERATED DRAWING DO NOT MAKE MANUAL REVISIONS TO MASTER.