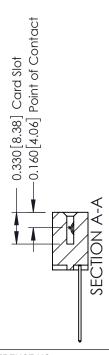

ISSUE NUMBER

ORIGINAL

1

| 337 / 387 Series Card Edge Connector<br>Contact Bend Detail |                                                                   | 337 / 387 Series Card Edge Connector |          | ACAD REFERENCE NO. | 337 ENG | G MASTER |
|-------------------------------------------------------------|-------------------------------------------------------------------|--------------------------------------|----------|--------------------|---------|----------|
|                                                             |                                                                   | DRAWN: J.LEE                         | DATE: OC | T. 06/09           |         |          |
|                                                             |                                                                   | CHECKED:                             | DATE:    |                    |         |          |
| EDAC INC                                                    | THESE DRAWINGS AND SPECIFICATIONS ARE THE PROPERTY OF EDAC INCAND | SCALE: NTS                           | SHEET    | 2 <b>OF</b> 3      |         |          |
| TORONTO, ONTARIO CANADA                                     | SHALL NOT BE REPRODUCED, OR COPIED OR USED AS THE BASIS FOR THE   | DRAWING NUMBER                       |          | ISSUE              |         |          |
| YOUR CONNECTION TO QUALITY & SERVICE                        | MANUFACTURE OR SALE OF APPARATUS WITHOUT WRITTEN PERMISSION.      | 337 Assembly                         |          | 1                  |         |          |