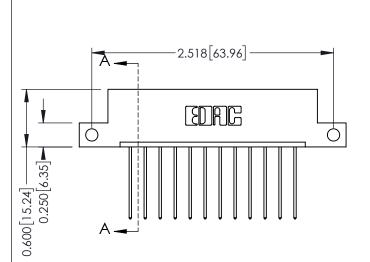

THIS IS A C.A.D. GENERATED DRAWING DO NOT MAKE MANUAL REVISIONS TO MASTER.

ISSUE NUMBER 1 ORIGINAL

| 337 / 387 Series Card Edge Connecto | or |
|-------------------------------------|----|
| Part Number: 387-012-541-112        |    |

| ACAD REFERENCE NO. | O. 337 ENG MASTER |  |  |
|--------------------|-------------------|--|--|
| DRAWN: J.LEE       | DATE: OCT. 06/09  |  |  |
| CHECKED:           | DATE:             |  |  |
| SCALE: NTS         | SHEET 1 OF 3      |  |  |
| DRAWING NUMBER     | ISSUE             |  |  |
| 337 Assembly       | 1                 |  |  |