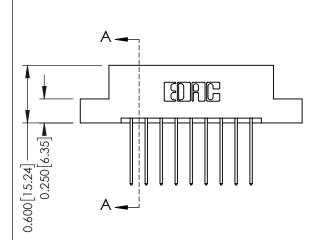

## **Contact Detail**

542-Wire Wrap .025 Sq.(0.64 Sq.) - Tail LG=.645(16.38) .156 [3.96] Contact Spacing x .200 [5.08] Row Spacing

THIS IS A C.A.D. GENERATED DRAWING DO NOT MAKE MANUAL REVISIONS TO MASTER.

## **Mounting Option**

07-M3-0.5 Metric Threaded Inserts