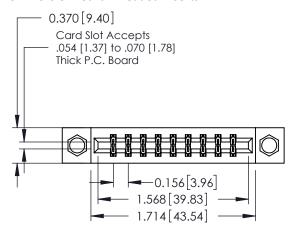

ISSUE NUMBER 1 ORIGINAL

**See Accompanying Pages for:** 

- **Contact Bend Details**
- **Mounting Options**

| 337 / 387 Series Card Edge Connector |
|--------------------------------------|
| Part Number: 387-018-542-207         |

## **Contact Detail**

542-Wire Wrap .025 Sq.(0.64 Sq.) - Tail LG=.645(16.38) .156 [3.96] Contact Spacing x .200 [5.08] Row Spacing

THIS IS A C.A.D. GENERATED DRAWING DO NOT MAKE MANUAL REVISIONS TO MASTER.