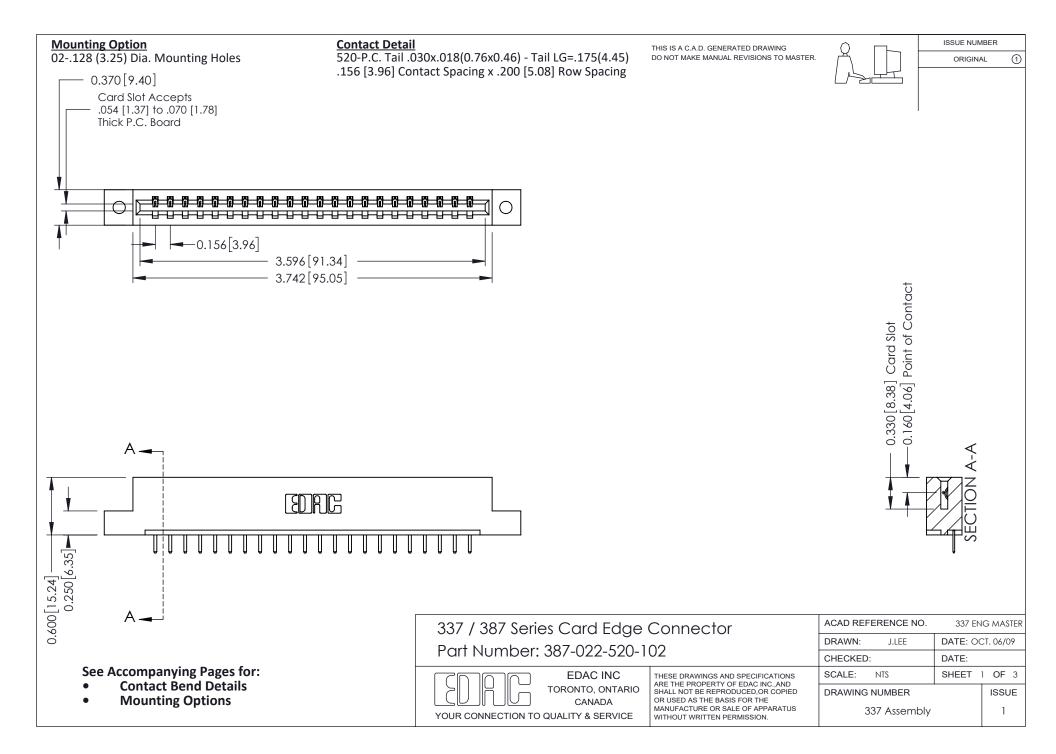

ISSUE NUMBER

ORIGINAL

1



| 337 / 387 Series Card Edge Connector<br>Contact Bend Detail           |                                                                                                                                                                                                  | ACAD REFERENCE NO. 337 E |                  | G MASTER      |
|-----------------------------------------------------------------------|--------------------------------------------------------------------------------------------------------------------------------------------------------------------------------------------------|--------------------------|------------------|---------------|
|                                                                       |