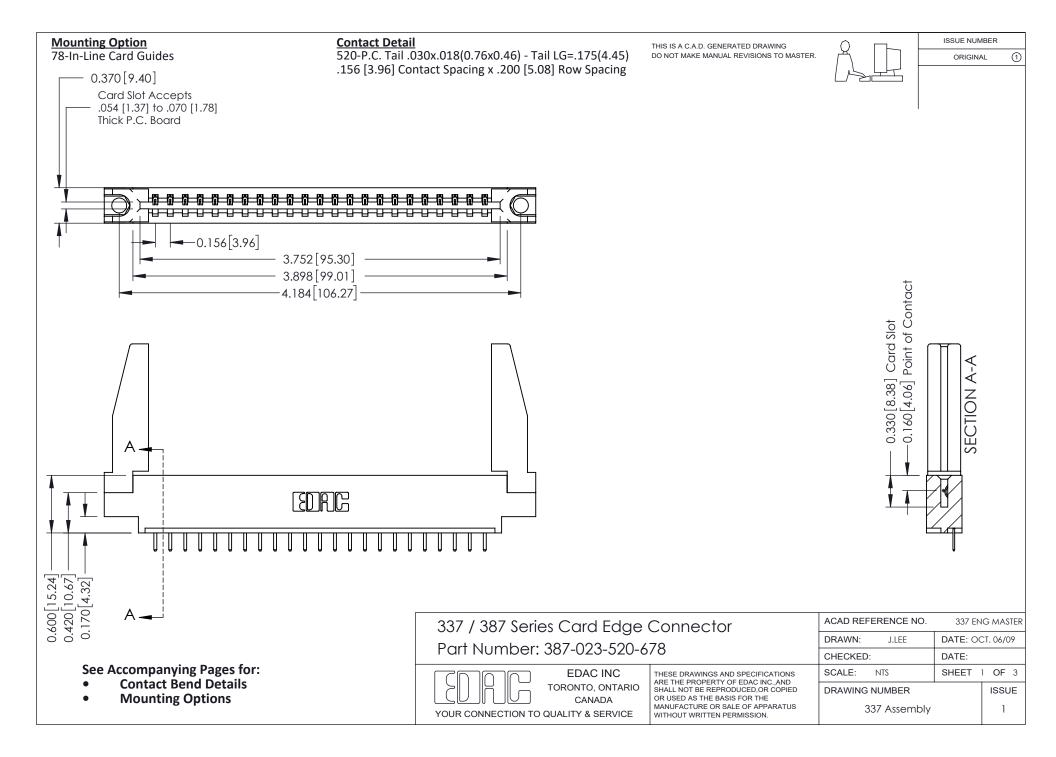

ISSUE NUMBER

ORIGINAL

1

| 337 / 387 Series Card Edge Connector<br>Contact Bend Detail           |                                                                                                                                                                                                  | ACAD REFERENCE NO. 337 E |                  | G MASTER      |
|-----------------------------------------------------------------------|--------------------------------------------------------------------------------------------------------------------------------------------------------------------------------------------------|--------------------------|------------------|---------------|
|                                                                       |                                                                                                                                                                                                  | DRAWN: J.LEE             | DATE: OCT. 06/09 |               |
|                                                                       |                                                                                                                                                                                                  | CHECKED: DATE:           |                  |               |
| EDAC INC TORONTO, ONTARIO CANADA YOUR CONNECTION TO QUALITY & SERVICE | THESE DRAWINGS AND SPECIFICATIONS ARE THE PROPERTY OF EDAC INC.,AND SHALL NOT BE REPRODUCED, OR COPIED OR USED AS THE BASIS FOR THE MANUFACTURE OR SALE OF APPARATUS WITHOUT WRITTEN PERMISSION. | SCALE: NTS               | SHEET            | 2 <b>OF</b> 3 |
|                                                                       |                                                                                                                                                                                                  | DRAWING NUMBER           |                  | ISSUE         |
|                                                                       |                                                                                                                                                                                                  | 337 Assembly             |                  | 1             |