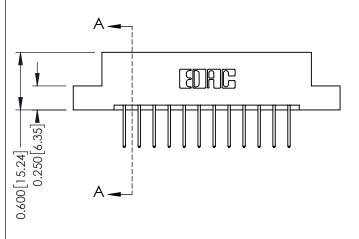

## **Mounting Option**

04-.156 (3.96) Dia. Mounting Holes

**Contact Detail** 

523-P.C. Tail .025 Sq.(0.64 Sq.) - Tail LG=.390(9.91) .156 [3.96] Contact Spacing x .200 [5.08] Row Spacing

THIS IS A C.A.D. GENERATED DRAWING DO NOT MAKE MANUAL REVISIONS TO MASTER.

ISSUE NUMBER

ORIGINAL

1

**See Accompanying Pages for:** 

- **Contact Bend Details**
- **Mounting Options**

| 337 / 387 Series Card Edge Connector |
|--------------------------------------|
| Part Number: 387-024-523-204         |