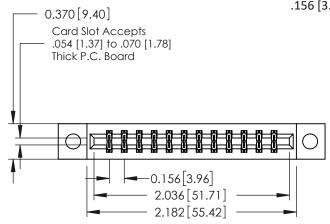

## **Mounting Option**

04-.156 (3.96) Dia. Mounting Holes

**Contact Detail** 

523-P.C. Tail .025 Sq.(0.64 Sq.) - Tail LG=.390(9.91) .156 [3.96] Contact Spacing x .200 [5.08] Row Spacing

THIS IS A C.A.D. GENERATED DRAWING DO NOT MAKE MANUAL REVISIONS TO MASTER.

ISSUE NUMBER

ORIGINAL

1

**See Accompanying Pages for:** 

- **Contact Bend Details**
- **Mounting Options**

| 337 / 387 Series Card Edge Connector |
|--------------------------------------|
| Part Number: 387-024-523-204         |