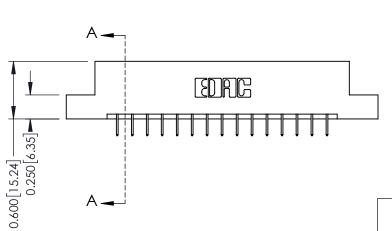

**Mounting Option Contact Detail** 524-P.C. Tail .018 Sq.(0.46 Sq.) - Tail LG=.175(4.45) .156 [3.96] Contact Spacing x .200 [5.08] Row Spacing 08-#4-40 Unified Threaded Inserts - 0.370[9.40] Card Slot Accepts .054 [1.37] to .070 [1.78] Thick P.C. Board -0.156[3.96] 2.504 [63.60] 2.650 [67.31]

THIS IS A C.A.D. GENERATED DRAWING DO NOT MAKE MANUAL REVISIONS TO MASTER.

ISSUE NUMBER

ORIGINAL

1

0.160 [4.06] Point of Contact Card Slot 0.330[8.38]

**See Accompanying Pages for:** 

- **Contact Bend Details**
- **Mounting Options**