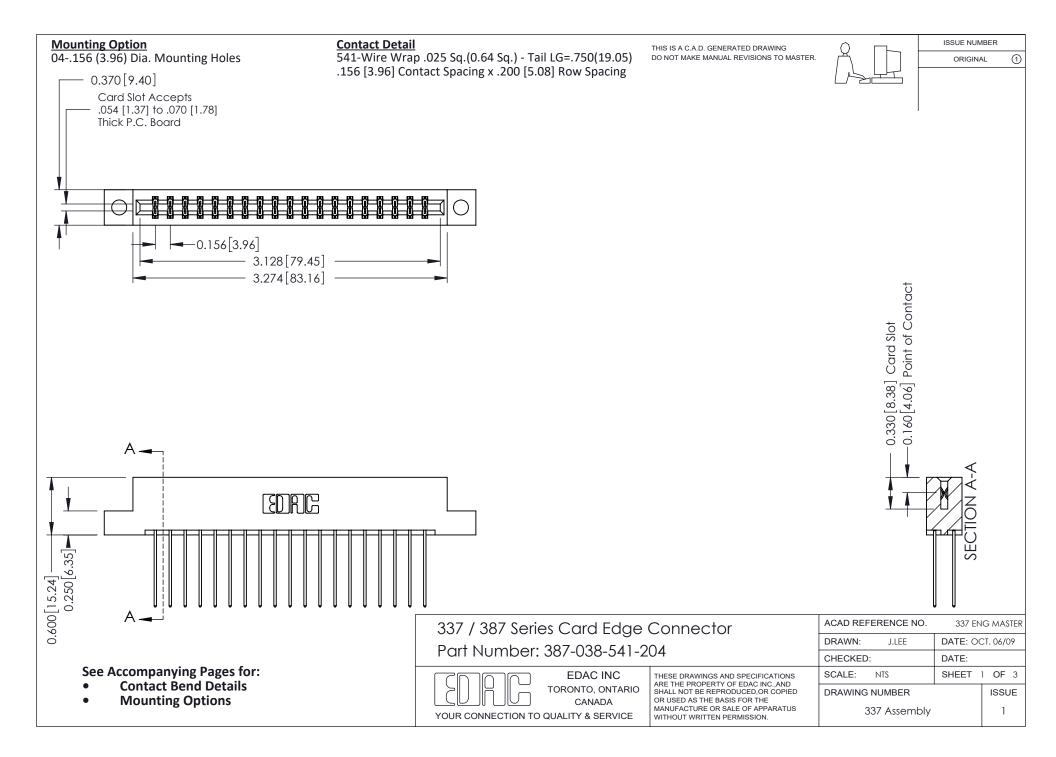

ISSUE NUMBER

ORIGINAL

1



| 337 / 387 Series Card Edge Connector<br>Contact Bend Detail           |                                                                                                                                                                                                  | ACAD REFERENCE NO. 337 E |                  | G MASTER      |
|-----------------------------------------------------------------------|--------------------------------------------------------------------------------------------------------------------------------------------------------------------------------------------------|--------------------------|------------------|---------------|
|                                                                       |