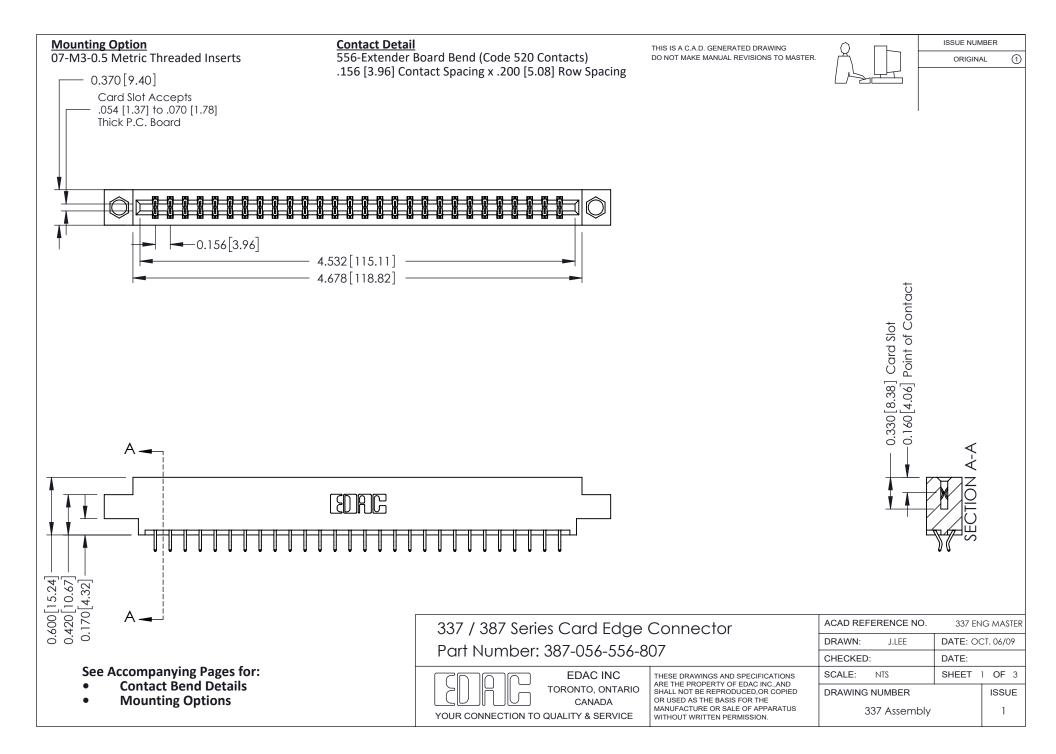

ISSUE NUMBER

ORIGINAL

1

| 337 / 387 Series Card Edge Connector<br>Contact Bend Detail           |                                                                                                                                                                                                  | ACAD REFERENCE NO. 337 E |                  | G MASTER      |
|-----------------------------------------------------------------------|--------------------------------------------------------------------------------------------------------------------------------------------------------------------------------------------------|--------------------------|------------------|---------------|
|                                                                       |                                                                                                                                                                                                  | DRAWN: J.LEE             | DATE: OCT. 06/09 |               |
|                                                                       |                                                                                                                                                                                                  | CHECKED:                 | CKED: DATE:      |               |
| EDAC INC TORONTO, ONTARIO CANADA YOUR CONNECTION TO QUALITY & SERVICE | THESE DRAWINGS AND SPECIFICATIONS ARE THE PROPERTY OF EDAC INC.,AND SHALL NOT BE REPRODUCED, OR COPIED OR USED AS THE BASIS FOR THE MANUFACTURE OR SALE OF APPARATUS WITHOUT WRITTEN PERMISSION. | SCALE: NTS               | SHEET            | 2 <b>OF</b> 3 |
|                                                                       |                                                                                                                                                                                                  | DRAWING NUMBER           |                  | ISSUE         |
|                                                                       |                                                                                                                                                                                                  | 337 Assembly             |                  | 1             |