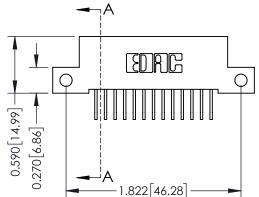

## **See Accompanying Pages for:**

- Contact Bend Details
- Mounting Options

| 342 / 392 Card Edge Connector<br>Part Number: 392-013-558-112 |                                                                                                                                                                                                 | ACAD REFERENCE NO. 342 ENG MASTER |             |         |           |  |
|---------------------------------------------------------------|-------------------------------------------------------------------------------------------------------------------------------------------------------------------------------------------------|-----------------------------------|-------------|---------|-----------|--|
|                                                               |                                                                                                                                                                                                 | DRAWN:                            | J.LEE       | DATE: O | CT. 06/09 |  |
|                                                               |                                                                                                                                                                                                 | CHECKED:                          |             | DATE:   |           |  |
| TORONTO, ONTARIO CANADA                                       | THESE DRAWINGS AND SPECIFICATIONS ARE THE PROPERTY OF EDAC INC.,AND SHALL NOT BE REPRODUCED,OR COPIED OR USED AS THE BASIS FOR THE MANUFACTURE OR SALE OF APPARATUS WITHOUT WRITTEN PERMISSION. | SCALE:                            | NTS         | SHEET   | 1 OF 3    |  |
|                                                               |                                                                                                                                                                                                 | DRAWING                           | NUMBER      | •       | ISSUE     |  |
|                                                               |                                                                                                                                                                                                 | 3                                 | 42 Assembly |         | 1         |  |