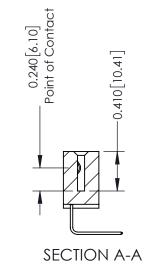

## **Mounting Option**

12-.128 (3.25) Dia. Side Mounting Holes

**Contact Detail** 

558-90 Degree Bend (Code 541 Contacts) .100 [2.54] Contact Spacing x .200 [5.08] Row Spacing THIS IS A C.A.D. GENERATED DRAWING

THIS IS A C.A.D. GENERATED DRAWING DO NOT MAKE MANUAL REVISIONS TO MASTER. ISSUE NUMBER

ORIGINAL

1

| 342 / 392 Series Card Edge Connector<br>Contact Bend Detail |                                                                                                                                                                                                 | ACAD REFERENCE NO. 342 ENG MASTER |             |                  |        |  |
|-------------------------------------------------------------|-------------------------------------------------------------------------------------------------------------------------------------------------------------------------------------------------|-----------------------------------|-------------|------------------|--------|--|
|                                                             |                                                                                                                                                                                                 | DRAWN:                            | J.LEE       | DATE: OCT. 06/09 |        |  |
|                                                             |                                                                                                                                                                                                 | CHECKED:                          |             | DATE:            |        |  |
| TORONTO, ONTARIO                                            | THESE DRAWINGS AND SPECIFICATIONS ARE THE PROPERTY OF EDAC INC.,AND SHALL NOT BE REPRODUCED,OR COPIED OR USED AS THE BASIS FOR THE MANUFACTURE OR SALE OF APPARATUS WITHOUT WRITTEN PERMISSION. | SCALE:                            | NTS         | SHEET :          | 2 OF 3 |  |
|                                                             |                                                                                                                                                                                                 | DRAWING                           | NUMBER      |                  | ISSUE  |  |
| YOUR CONNECTION TO QUALITY & SERVICE                        |                                                                                                                                                                                                 | 3                                 | 42 Assembly |                  | 1      |  |