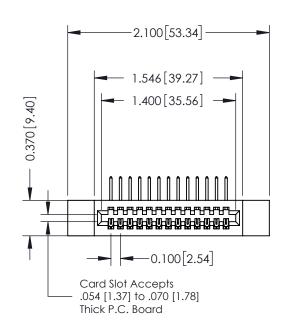

## **See Accompanying Pages for:**

- Contact Bend Details
- Mounting Options

| 342 / 392 Card Edge Connector<br>Part Number: 392-013-558-112 |                                                                                                                                                                                                 | ACAD REFERENCE NO. 342 ENG MASTER |             |         |           |  |
|---------------------------------------------------------------|-------------------------------------------------------------------------------------------------------------------------------------------------------------------------------------------------|-----------------------------------|-------------|---------|-----------|--|
|                                                               |                                                                                                                                                                                                 | DRAWN:                            | J.LEE       | DATE: O | CT. 06/09 |  |
|                                                               |                                                                                                                                                                                                 | CHECKED:                          |             | DATE:   |           |  |
| TORONTO, ONTARIO CANADA                                       | THESE DRAWINGS AND SPECIFICATIONS ARE THE PROPERTY OF EDAC INC.,AND SHALL NOT BE REPRODUCED,OR COPIED OR USED AS THE BASIS FOR THE MANUFACTURE OR SALE OF APPARATUS WITHOUT WRITTEN PERMISSION. | SCALE:                            | NTS         | SHEET   | 1 OF 3    |  |
|                                                               |                                                                                                                                                                                                 | DRAWING                           | NUMBER      | •       | ISSUE     |  |
|                                                               |                                                                                                                                                                                                 | 3                                 | 42 Assembly |         | 1         |  |