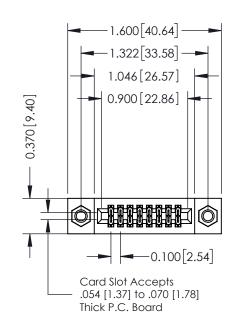

## **Contact Detail**

560-Extender Board Bend (Code 523 Contacts) .100 [2.54] Contact Spacing x .200 [5.08] Row Spacing

| 942 / 392 Card Eage Connector Part Number: 392-016-560-207 |                                                                                                                                    | ACAD REFERENCE NO. 342 ENG MASTER |          |         |           |  |
|------------------------------------------------------------|------------------------------------------------------------------------------------------------------------------------------------|-----------------------------------|----------|---------|-----------|--|
|                                                            |                                                                                                                                    | DRAWN:                            | J.LEE    | DATE: O | CT. 06/09 |  |
|                                                            |                                                                                                                                    | CHECKED:                          |          | DATE:   |           |  |
|                                                            | THESE DRAWINGS AND SPECIFICATIONS ARE THE PROPERTY OF EDAC INC.,AND SHALL NOT BE REPRODUCED,OR COPIED OR USED AS THE BASIS FOR THE | SCALE: N                          | TS       | SHEET ' | 1 OF 3    |  |
| TORONTO, ONTARIO                                           |                                                                                                                                    | DRAWING N                         | UMBER    |         | ISSUE     |  |
| YOUR CONNECTION TO QUALITY & SERVICE                       | MANUFACTURE OR SALE OF APPARATUS                                                                                                   | 342                               | Assembly |         | 1         |  |