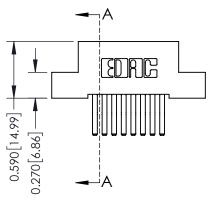

THIS IS A C.A.D. GENERATED DRAWING DO NOT MAKE MANUAL REVISIONS TO MASTER. ISSUE NUMBER

ORIGINAL

1

| 342 / 392 Series Card Edge Connector<br>Contact Bend Detail |                                                                                                                                   | ACAD REFERENCE NO. 342 ENG MASTER |             |                  |        |  |
|-------------------------------------------------------------|-----------------------------------------------------------------------------------------------------------------------------------|-----------------------------------|-------------|------------------|--------|--|
|                                                             |                                                                                                                                   | DRAWN:                            | J.LEE       | DATE: OCT. 06/09 |        |  |
|                                                             |                                                                                                                                   | CHECKED:                          |             | DATE:            |        |  |
| TORONTO, ONTARIO                                            | ARE THE PROPERTY OF EDAC INC.,AND SHALL NOT BE REPRODUCED,OR COPIED OR USED AS THE BASIS FOR THE MANUFACTURE OR SALE OF APPARATUS | SCALE:                            | NTS         | SHEET :          | 2 OF 3 |  |
|                                                             |                                                                                                                                   | DRAWING                           | NUMBER      |                  | ISSUE  |  |
| YOUR CONNECTION TO QUALITY & SERVICE                        |                                                                                                                                   | 3                                 | 42 Assembly |                  | 1      |  |