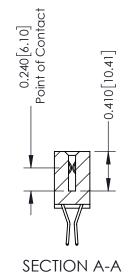

THIS IS A C.A.D. GENERATED DRAWING DO NOT MAKE MANUAL REVISIONS TO MASTER. ISSUE NUMBER

ORIGINAL

1

| 342 / 392 Series Card Edge Connector<br>Contact Bend Detail |                                                                                                                                   | ACAD REFERENCE NO. 342 ENG MASTER |             |                  |        |  |
|-------------------------------------------------------------|-----------------------------------------------------------------------------------------------------------------------------------|-----------------------------------|-------------|------------------|--------|--|
|                                                             |                                                                                                                                   | DRAWN:                            | J.LEE       | DATE: OCT. 06/09 |        |  |
|                                                             |                                                                                                                                   | CHECKED:                          |             | DATE:            |        |  |
| TORONTO, ONTARIO                                            | ARE THE PROPERTY OF EDAC INC.,AND SHALL NOT BE REPRODUCED,OR COPIED OR USED AS THE BASIS FOR THE MANUFACTURE OR SALE OF APPARATUS | SCALE:                            | NTS         | SHEET :          | 2 OF 3 |  |
|                                                             |                                                                                                                                   | DRAWING                           | NUMBER      |                  | ISSUE  |  |
| YOUR CONNECTION TO QUALITY & SERVICE                        |                                                                                                                                   | 3                                 | 42 Assembly |                  | 1      |  |