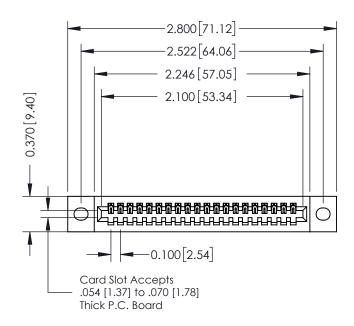

## Part Number: 392-020-524-102

EDAC INC TORONTO, ONTARIO CANADA

342 / 392 Card Edge Connector

YOUR CONNECTION TO QUALITY & SERVICE

THESE DRAWINGS AND SPECIFICATIONS ARE THE PROPERTY OF EDAC INC.,AND SHALL NOT BE REPRODUCED,OR COPIED OR USED AS THE BASIS FOR THE MANUFACTURE OR SALE OF APPARATUS WITHOUT WRITTEN PERMISSION.

DRAWN: J.LEE DATE: OCT. 06/09

CHECKED: DATE:

SCALE: NTS SHEET 1 OF 3

342 ENG MASTER

PRAWING NUMBER ISSUE 342 Assembly 1