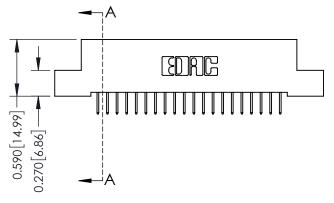

1330E NOMBER

ORIGINAL

SECTION A-A

DRAWN: J.LEE DATE: OCT. 06/09

CHECKED: DATE:

SCALE: NTS SHEET 1 OF 3

342 ENG MASTER

PRAWING NUMBER ISSUE 342 Assembly 1