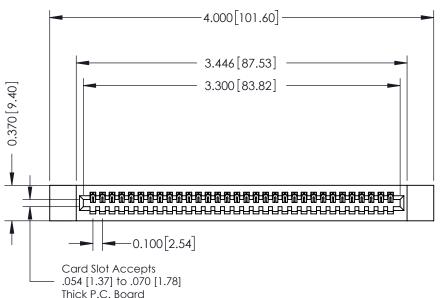

**Mounting Option** 12-.128 (3.25) Dia. Side Mounting Holes

**Contact Detail** 524-P.C. Tail .018 Sq.(0.46 Sq.) - Tail LG=.185(4.70) .100 [2.54] Contact Spacing x .200 [5.08] Row Spacing

## **See Accompanying Pages for:**

- **Contact Bend Details**
- **Mounting Options**

342 / 392 Card Edge Connector Part Number: 392-032-524-112

| ACAD REFERENCE NO. 342 ENG MASTER |                  |  |  |  |
|-----------------------------------|------------------|--|--|--|
| DRAWN: J.LEE                      | DATE: OCT. 06/09 |  |  |  |
| CHECKED:                          | DATE:            |  |  |  |
| SCALE: NTS                        | SHEET 1 OF 3     |  |  |  |
| DRAWING NUMBER                    | ISSUE            |  |  |  |