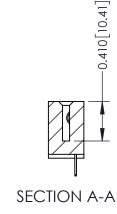

## **See Accompanying Pages for:**

- **Contact Bend Details**
- **Mounting Options**

342 / 392 Card Edge Connector Part Number: 392-032-524-112

| ACAD REFERENCE NO. 342 ENG MASTER |                  |  |  |  |
|-----------------------------------|------------------|--|--|--|
| DRAWN: J.LEE                      | DATE: OCT. 06/09 |  |  |  |
| CHECKED:                          | DATE:            |  |  |  |
| SCALE: NTS                        | SHEET 1 OF 3     |  |  |  |
| DRAWING NUMBER                    | ISSUE            |  |  |  |