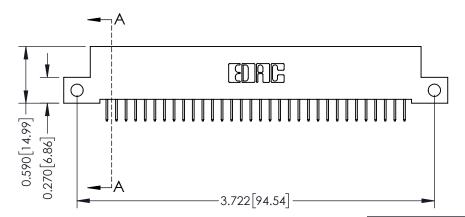

## **See Accompanying Pages for:**

- **Contact Bend Details**
- **Mounting Options**

342 / 392 Card Edge Connector Part Number: 392-032-524-112

| ACAD REFERENCE NO. 342 ENG MASTER |                  |  |  |  |
|-----------------------------------|------------------|--|--|--|
| DRAWN: J.LEE                      | DATE: OCT. 06/09 |  |  |  |
| CHECKED:                          | DATE:            |  |  |  |
| SCALE: NTS                        | SHEET 1 OF 3     |  |  |  |
| DRAWING NUMBER                    | ISSUE            |  |  |  |