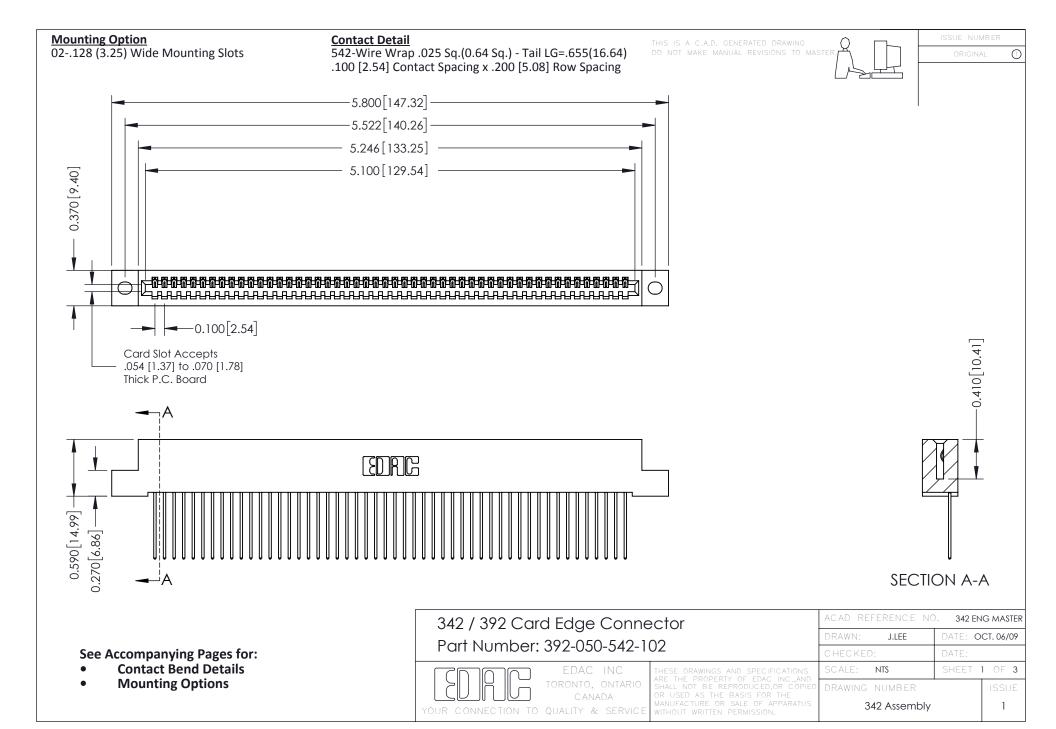

THIS IS A C.A.D. GENERATED DRAWING DO NOT MAKE MANUAL REVISIONS TO MASTER. ISSUE NUMBER

ORIGINAL

1



| 342 / 392 Series Card Edge Connector<br>Contact Bend Detail |                                                                                                                                                                                                  | ACAD REFERENCE NO. 342 ENG MASTER |             |                  |        |
|-------------------------------------------------------------|--------------------------------------------------------------------------------------------------------------------------------------------------------------------------------------------------|-----------------------------------|-------------|------------------|--------|
|