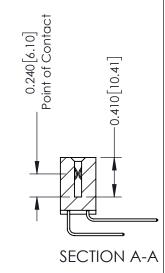

**Mounting Option** 08-#4-40 Unified Threaded Inserts **Contact Detail** 

559-90 Degree Bend (Code 541 Contacts) .100 [2.54] Contact Spacing x .200 [5.08] Row Spacing