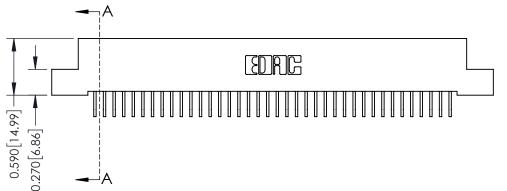

THIS IS A C.A.D. GENERATED DRAWING DO NOT MAKE MANUAL REVISIONS TO MASTER

ISSUE NUMBER

ORIGINAL

1

| 342 / 392 Card Edge Connector<br>Mounting Options |                                                                                                                                                                                               | ACAD REFERENCE NO. 342 ENG MASTER |                         |        |  |  |
|---------------------------------------------------|-----------------------------------------------------------------------------------------------------------------------------------------------------------------------------------------------|-----------------------------------|-------------------------|--------|--|--|
|                                                   |                                                                                                                                                                                               | DRAWN: J.LEE                      | DATE: <b>OCT. 06/09</b> |        |  |  |
|                                                   |                                                                                                                                                                                               | CHECKED:                          | DATE:                   |        |  |  |
| TORONTO, ONTARIO                                  | THESE DRAWINGS AND SPECIFICATIONS ARE THE PROPERTY OF EDAC INCAND SHALL NOT BE REPRODUCED,OR COPIED OR USED AS THE BASIS FOR THE MANUFACTURE OR SALE OF APPARATUS WITHOUT WRITTEN PERMISSION. | SCALE: NTS                        | SHEET :                 | 3 OF 3 |  |  |
|                                                   |                                                                                                                                                                                               | DRAWING NUMBER                    | •                       | ISSUE  |  |  |
| YOUR CONNECTION TO QUALITY & SERVICE              |                                                                                                                                                                                               | 342 Assembly                      |                         | 1      |  |  |