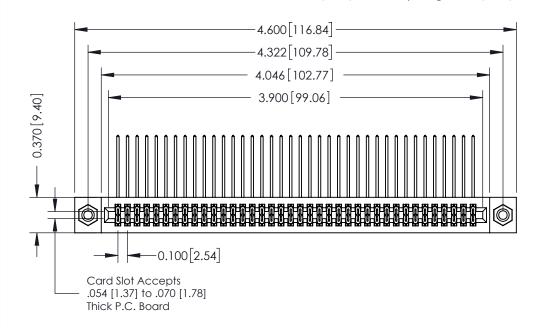

## **See Accompanying Pages for:**

- **Contact Bend Details**
- **Mounting Options**

342 / 392 Card Edge Connector Part Number: 392-076-559-208

YOUR CONNECTION TO QUALITY & SERVICE

CANADA

342 ENG MASTER J.LEE DATE: OCT. 06/09 SHEET 1 OF 3

342 Assembly

THIS IS A C.A.D. GENERATED DRAWING DO NOT MAKE MANUAL REVISIONS TO MASTER. ISSUE NUMBER

ORIGINAL

1

| 342 / 392 Series Card Edge Connector<br>Contact Bend Detail |                                                                                                                                                                                                  | ACAD REFERENCE NO. 342 ENG MASTER |             |                  |        |
|-------------------------------------------------------------|--------------------------------------------------------------------------------------------------------------------------------------------------------------------------------------------------|-----------------------------------|-------------|------------------|--------|
|                                                             |                                                                                                                                                                                                  | DRAWN:                            | J.LEE       | DATE: OCT. 06/09 |        |
|                                                             |                                                                                                                                                                                                  | CHECKED:                          |             | DATE:            |        |
| TORONTO, ONTARIO                                            | THESE DRAWINGS AND SPECIFICATIONS ARE THE PROPERTY OF EDAC INC. AND SHALL NOT BE REPRODUCED, OR COPIED OR USED AS THE BASIS FOR THE MANUFACTURE OR SALE OF APPARATUS WITHOUT WRITTEN PERMISSION. | SCALE:                            | NTS         | SHEET :          | 2 OF 3 |
|                                                             |                                                                                                                                                                                                  | DRAWING                           | NUMBER      |                  | ISSUE  |
| YOUR CONNECTION TO QUALITY & SERVICE                        |                                                                                                                                                                                                  | 3                                 | 42 Assembly |                  | 1      |