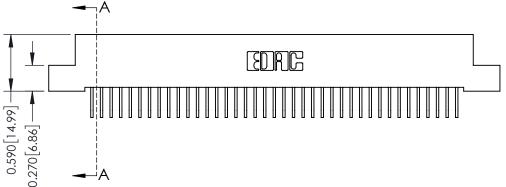

## **See Accompanying Pages for:**

- **Contact Bend Details**
- **Mounting Options**

342 / 392 Card Edge Connector Part Number: 392-078-558-207

YOUR CONNECTION TO QUALITY & SERVICE

CANADA

342 ENG MASTER J.LEE DATE: OCT. 06/09 SHEET 1 OF 3

342 Assembly

THIS IS A C.A.D. GENERATED DRAWING DO NOT MAKE MANUAL REVISIONS TO MASTER. ISSUE NUMBER

ORIGINAL

1

| 342 / 392 Series Card Edge Connector<br>Contact Bend Detail |                                                                                                                                                                                                  | ACAD REFERENCE NO. 342 ENG MASTER |             |                  |        |
|-------------------------------------------------------------|--------------------------------------------------------------------------------------------------------------------------------------------------------------------------------------------------|-----------------------------------|-------------|------------------|--------|
|                                                             |                                                                                                                                                                                                  | DRAWN:                            | J.LEE       | DATE: OCT. 06/09 |        |
|                                                             |                                                                                                                                                                                                  | CHECKED:                          |             | DATE:            |        |
| TORONTO, ONTARIO                                            | THESE DRAWINGS AND SPECIFICATIONS ARE THE PROPERTY OF EDAC INC. AND SHALL NOT BE REPRODUCED, OR COPIED OR USED AS THE BASIS FOR THE MANUFACTURE OR SALE OF APPARATUS WITHOUT WRITTEN PERMISSION. | SCALE:                            | NTS         | SHEET :          | 2 OF 3 |
|                                                             |                                                                                                                                                                                                  | DRAWING                           | NUMBER      |                  | ISSUE  |
| YOUR CONNECTION TO QUALITY & SERVICE                        |                                                                                                                                                                                                  | 3                                 | 42 Assembly |                  | 1      |