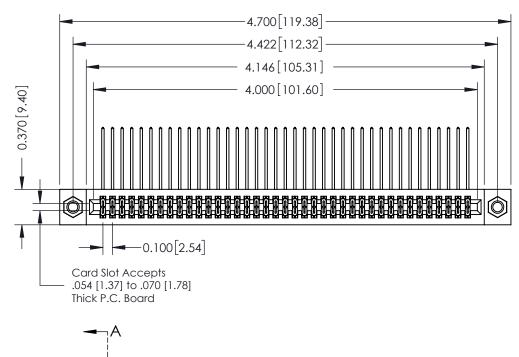

## **See Accompanying Pages for:**

- **Contact Bend Details**
- **Mounting Options**

342 / 392 Card Edge Connector Part Number: 392-078-558-207

YOUR CONNECTION TO QUALITY & SERVICE

CANADA

342 ENG MASTER J.LEE DATE: OCT. 06/09 SHEET 1 OF 3

342 Assembly

THIS IS A C.A.D. GENERATED DRAWING DO NOT MAKE MANUAL REVISIONS TO MASTER. ISSUE NUMBER

ORIGINAL

1

| 342 / 392 Series Card Edge Connector<br>Contact Bend Detail |                                                                                                                                                                                                  | ACAD REFERENCE NO. 342 ENG MASTER |             |                  |        |
|-------------------------------------------------------------|--------------------------------------------------------------------------------------------------------------------------------------------------------------------------------------------------|-----------------------------------|-------------|------------------|--------|
|                                                             |                                                                                                                                                                                                  | DRAWN:                            | J.LEE       | DATE: OCT. 06/09 |        |
|                                                             |                                                                                                                                                                                                  | CHECKED:                          |             | DATE:            |        |
| TORONTO, ONTARIO                                            | THESE DRAWINGS AND SPECIFICATIONS ARE THE PROPERTY OF EDAC INC. AND SHALL NOT BE REPRODUCED, OR COPIED OR USED AS THE BASIS FOR THE MANUFACTURE OR SALE OF APPARATUS WITHOUT WRITTEN PERMISSION. | SCALE:                            | NTS         | SHEET :          | 2 OF 3 |
|                                                             |                                                                                                                                                                                                  | DRAWING                           | NUMBER      |                  | ISSUE  |
| YOUR CONNECTION TO QUALITY & SERVICE                        |                                                                                                                                                                                                  | 3                                 | 42 Assembly |                  | 1      |