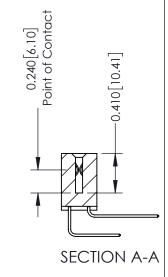

## **Contact Detail**

558-90 Degree Bend (Code 541 Contacts) .100 [2.54] Contact Spacing x .200 [5.08] Row Spacing

## **See Accompanying Pages for:**

- **Contact Bend Details**
- **Mounting Options**

342 / 392 Card Edge Connector Part Number: 392-078-558-207

YOUR CONNECTION TO QUALITY & SERVICE

CANADA

342 ENG MASTER J.LEE DATE: OCT. 06/09 SHEET 1 OF 3

342 Assembly

THIS IS A C.A.D. GENERATED DRAWING DO NOT MAKE MANUAL REVISIONS TO MASTER. ISSUE NUMBER

ORIGINAL

1

| 342 / 392 Series Card Edge Connector<br>Contact Bend Detail |                                                                                                                                                                                                  | ACAD REFERENCE NO. 342 ENG MASTER |             |                  |        |
|-------------------------------------------------------------|--------------------------------------------------------------------------------------------------------------------------------------------------------------------------------------------------|-----------------------------------|-------------|------------------|--------|
|                                                             |                                                                                                                                                                                                  | DRAWN:                            | J.LEE       | DATE: OCT. 06/09 |        |
|                                                             |                                                                                                                                                                                                  | CHECKED:                          |             | DATE:            |        |
| TORONTO, ONTARIO                                            | THESE DRAWINGS AND SPECIFICATIONS ARE THE PROPERTY OF EDAC INC. AND SHALL NOT BE REPRODUCED, OR COPIED OR USED AS THE BASIS FOR THE MANUFACTURE OR SALE OF APPARATUS WITHOUT WRITTEN PERMISSION. | SCALE:                            | NTS         | SHEET :          | 2 OF 3 |
|                                                             |                                                                                                                                                                                                  | DRAWING                           | NUMBER      |                  | ISSUE  |
| YOUR CONNECTION TO QUALITY & SERVICE                        |                                                                                                                                                                                                  | 3                                 | 42 Assembly |                  | 1      |