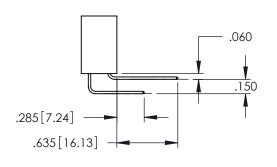

<u>Contact Dimensions:</u>
525-P.C. Tail .018 Sq.(0.46 Sq.) - Tail LG=.150(3.81)
.100 (2.54) Contact Spacing x .200 (5.08) Row Spacing

160[4.06] POINT OF CONTACT

345/395 SERIES CARD EDGE CONNECTOR PART NUMBER: 395-060-525-658

INSULATOR MATERIAL: THERMOPLASTIC PBT BLACK, UL 94V-0 CONTACT MATERIAL; COPPER TIN ALLOY CONTACT PLATING: GOLD ON THE MATING AREA, TIN PLATING ON THE CONTACT TAILS, NICKEL UNDERPLATE

YOUR CONNECTION TO QUALITY & SERVICE