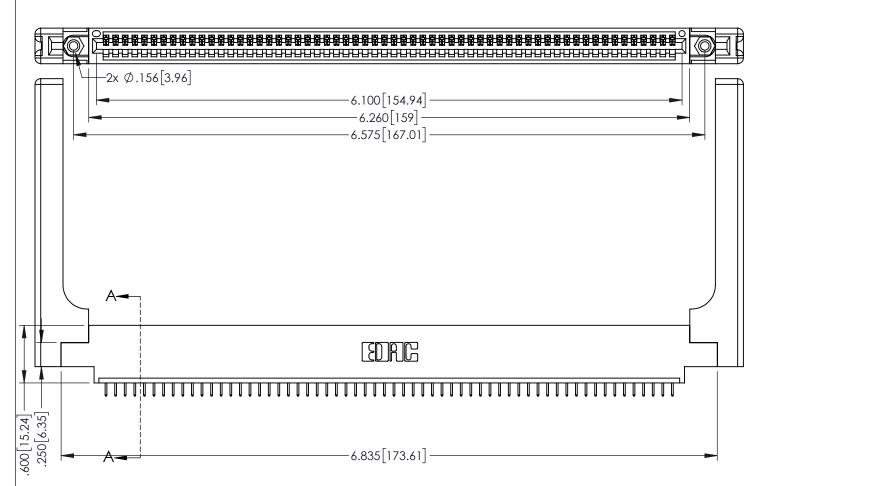

<u>Contact Dimensions:</u>
525-P.C. Tail .018 Sq.(0.46 Sq.) - Tail LG=.150(3.81)
.100 (2.54) Contact Spacing x .200 (5.08) Row Spacing

160[4.06] POINT OF CONTACT

345/395 SERIES CARD EDGE CONNECTOR PART NUMBER: 395-060-525-658

INSULATOR MATERIAL: THERMOPLASTIC PBT BLACK, UL 94V-0 CONTACT MATERIAL; COPPER TIN ALLOY CONTACT PLATING: GOLD ON THE MATING AREA, TIN PLATING ON THE CONTACT TAILS, NICKEL UNDERPLATE

YOUR CONNECTION TO QUALITY & SERVICE