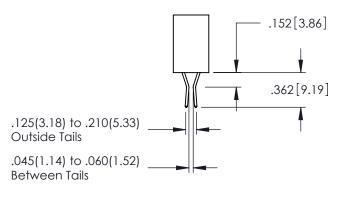

**SECTION A-A** 

.107 [2.72] .082 [2.08] .157 [4] .232 [5.89] .125(3.18) to .210(5.33) .125(3.18) to .210(5.33) Outside Tails Outside Tails .045(1.14) to .060(1.52) .045(1.14) to .060(1.52) Between Tails Between Tails **Contact Code 555 Contact Code 556** 

**Contact Code 558** 

**Contact Code 559** 

Contact Code 560

INSULATOR MATERIAL: THERMOPLASTIC POLYESTER, UL 94V-0 DAP MATERIAL AVAILABLE UPON REQUEST

CONTACT MATERIAL; COPPER ALLOY CONTACT PLATING: GOLD ON THE MATING AREA, TIN PLATING ON THE CONTACT TAILS, NICKEL UNDERPLATE