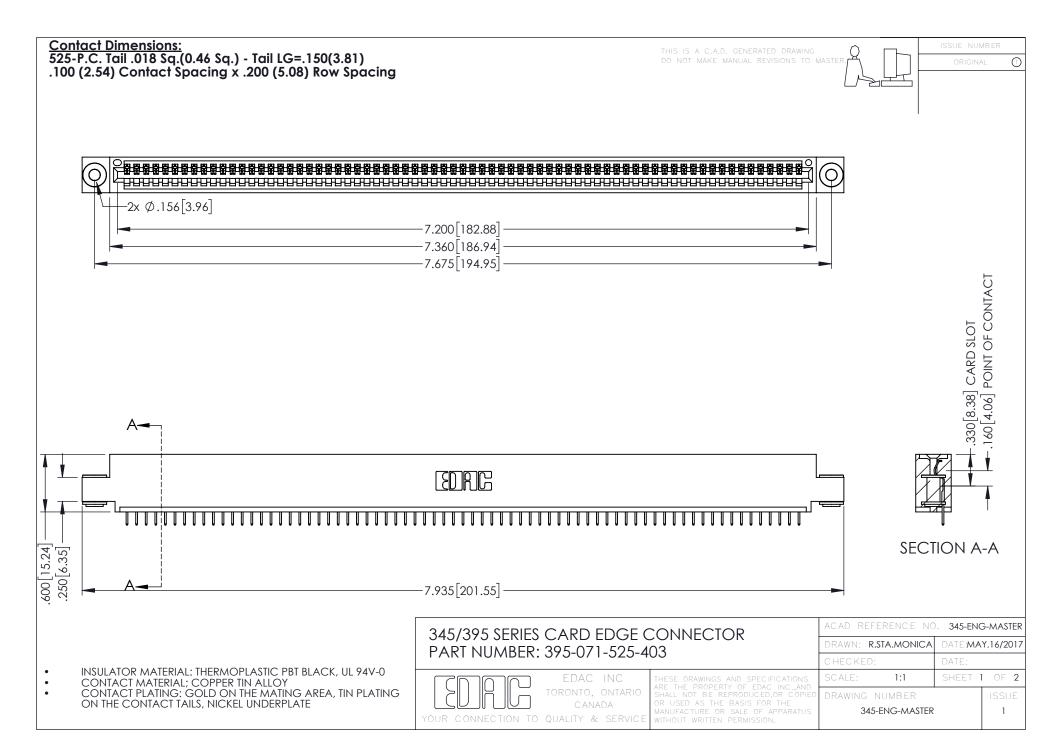

## 345/395 SERIES CARD EDGE CONNECTOR CONTACT CODE 555,556,558,559,560 DIMENSIONS

YOUR CONNECTION TO QUALITY & SERVICE

|    | ACAD REFERENCE NO. 345-ENG-MASTER |                  |
|----|-----------------------------------|------------------|
| 3  | DRAWN: R.STA.MONICA               | DATE:MAY.16/2017 |
|    | CHECKED:                          | DATE:            |
| ,  | SCALE: 1:1                        | SHEET 2 OF 2     |
| ΞD | DRAWING NUMBER                    | ISSUE            |