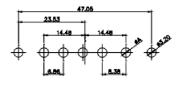

5W5 Male

5W5 Female

COMPLIANT

47.05

23.53

CURRENT RATING / ØA 10A / 2.2 20A / 3.3 30A / 3.7 40A / 4.2

8W8 Male

8W8 Female