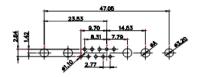

5W5 Male

5W5 Female

COMPLIANT

47.05

23.53

CURRENT RATING / ØA 10A / 2.2 20A / 3.3 30A / 3.7 40A / 4.2

8W8 Male

8W8 Female