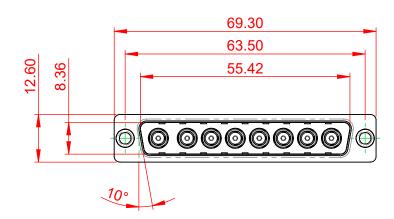

THIS IS A C.A.D. GENERATED DRAWING DO NOT MAKE MANUAL REVISIONS TO MASTER.

| Â |  |
|---|--|
|   |  |

| ISS      | UE NUMBER |
|----------|-----------|
| ORIGINAL |           |

(1)

|                      | COMBINATION D-SUB                    |                                                                                                                                       | SW REFERENCE NO.: 627 COMBO ASSEMBLY |          |                 |       |
|----------------------|--------------------------------------|---------------------------------------------------------------------------------------------------------------------------------------|--------------------------------------|----------|-----------------|-------|
|                      |                                      |                                                                                                                                       | DRAWN: C.B                           |          | DATE: JAN. 01/2 | 2019  |
|                      |                                      |                                                                                                                                       | CHECKED:                             |          | DATE:           |       |
|                      | EDAC INC                             | THESE DRAWINGS AND SPECIFICATIONS<br>ARE THE PROPERTY OF EDAC INC.,AND                                                                | SCALE: (IN C.A                       | .D. 1:1) | SHEET 1 O       | = 4   |
|                      | YOUR CONNECTION TO QUALITY & SERVICE | SHALL NOT BE REPRODUCED, OR COPIED<br>OR USED AS THE BASIS FOR THE<br>MANUFACTURE OR SALE OF APPARATUS<br>WITHOUT WRITTEN PERMISSION. | DRAWING NUMBER: 627-8W8-             |          | -222-5N1        | ISSUE |
| YOUR CONNECTION TO C |                                      |                                                                                                                                       | PART NUMBER:                         | 627-8W8  | -222-5N1        | 1     |