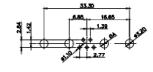

THIS IS A C.A.D. GENERATED DRAWING DO NOT MAKE MANUAL REVISIONS TO MASTER.

| Â |  |
|---|--|
|   |  |

| ISS      | UE NUMBER |
|----------|-----------|
| ORIGINAL |           |

(1)

|                      | COMBINATION D-SUB                    |                                                                                                                                       | SW REFERENCE NO.: 627 COMBO ASSEMBLY |          |                 |       |
|----------------------|--------------------------------------|---------------------------------------------------------------------------------------------------------------------------------------|--------------------------------------|----------|-----------------|-------|
|                      |                                      |                                                                                                                                       | DRAWN: C.B                           |          | DATE: JAN. 01/2 | 2019  |
|                      |                                      |                                                                                                                                       | CHECKED:                             |          | DATE:           |       |
|                      | EDAC INC                             | THESE DRAWINGS AND SPECIFICATIONS<br>ARE THE PROPERTY OF EDAC INC.,AND                                                                | SCALE: (IN C.A                       | .D. 1:1) | SHEET 1 O       | = 4   |
|                      | YOUR CONNECTION TO QUALITY & SERVICE | SHALL NOT BE REPRODUCED, OR COPIED<br>OR USED AS THE BASIS FOR THE<br>MANUFACTURE OR SALE OF APPARATUS<br>WITHOUT WRITTEN PERMISSION. | DRAWING NUMBER: 627-8W8-             |          | -222-5N1        | ISSUE |
| YOUR CONNECTION TO C |                                      |                                                                                                                                       | PART NUMBER:                         | 627-8W8  | -222-5N1        | 1     |

THIS SERIES FULLY CONFORMS TO THE EUROPEAN UNION DIRECTIVES 2011/65/EU FOR RoHS COMPLIANCY.

THIS IS A C.A.D. GENERATED DRAWING TOLERANCE UNLESS OTHERWISE SPECIFIED DO NOT MAKE MANUAL REVISIONS TO MASTER. .X ±0.25 .XX ±0.13 .XXX ±0.05