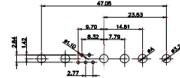

5W5 Male

5W5 Female

COMPLIANT

47.05

23.53

CURRENT RATING / ØA 10A / 2.2 20A / 3.3 30A / 3.7 40A / 4.2

8W8 Male

8W8 Female