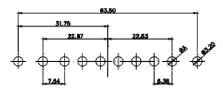

9W4 Female

13W3 Female

47W1 Female

36W4 Female

17W5 Male

COMPLIANT

|                                                                                                   |                                                                                | SW REFERENCE NO.: 627 COMBO ASSEMBLY                                                                                                                                                                           |                         |            |       |
|---------------------------------------------------------------------------------------------------|--------------------------------------------------------------------------------|----------------------------------------------------------------------------------------------------------------------------------------------------------------------------------------------------------------|-------------------------|------------|-------|
|                                                                                                   | COMBINATION                                                                    | DRAWN: C.B                                                                                                                                                                                                     | DATE: JAN. 01/20        | 19         |       |
|                                                                                                   |                                                                                | CHECKED:                                                                                                                                                                                                       | DATE:                   |            |       |
| THIS SERIES FULLY CONFORMS TO<br>THE EUROPEAN UNION DIRECTIVES<br>2011/65/EU FOR RoHS COMPLIANCY. | EDAC INC<br>TORONTO, ONTARIO<br>CANADA<br>YOUR CONNECTION TO QUALITY & SERVICE | THESE DRAWINGS AND SPECIFICATIONS<br>ARE THE PROPERTY OF EDAC INC.,AND<br>SHALL NOT BE REPRODUCED,OR COPIED<br>OR USED AS THE BASIS FOR THE<br>MANUFACTURE OR SALE OF APPARATUS<br>WITHOUT WRITTEN PERMISSION. | SCALE: N.T.S            | SHEET 4 OF | 4     |
|                                                                                                   |                                                                                |                                                                                                                                                                                                                | DRAWING NUMBER: 627-8W8 | -222-5N1   | ISSUE |
|                                                                                                   |                                                                                |                                                                                                                                                                                                                | PART NUMBER: 627-8W8    | -222-5N1   | 1     |