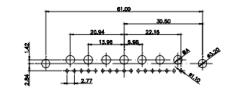

5W5 Male

5W5 Female

COMPLIANT

47.05

23.53

CURRENT RATING / ØA 10A / 2.2 20A / 3.3 30A / 3.7 40A / 4.2

8W8 Male

8W8 Female