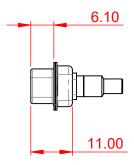

THIS IS A C.A.D. GENERATED DRAWING DO NOT MAKE MANUAL REVISIONS TO MASTER.

| Â |  |
|---|--|
|   |  |

| ISS      | UE NUMBER |
|----------|-----------|
| ORIGINAL |           |

(1)

|                      | COMBINATION D-SUB                    |                                                                                                                                       | SW REFERENCE NO.: 627 COMBO ASSEMBLY |          |                 |       |
|----------------------|--------------------------------------|---------------------------------------------------------------------------------------------------------------------------------------|--------------------------------------|----------|-----------------|-------|
|                      |                                      |                                                                                                                                       | DRAWN: C.B                           |          | DATE: JAN. 01/2 | 2019  |
|                      |                                      |                                                                                                                                       | CHECKED:                             |          | DATE:           |       |
|                      | EDAC INC                             | THESE DRAWINGS AND SPECIFICATIONS<br>ARE THE PROPERTY OF EDAC INC.,AND                                                                | SCALE: (IN C.A                       | .D. 1:1) | SHEET 1 O       | = 4   |
|                      | YOUR CONNECTION TO QUALITY & SERVICE | SHALL NOT BE REPRODUCED, OR COPIED<br>OR USED AS THE BASIS FOR THE<br>MANUFACTURE OR SALE OF APPARATUS<br>WITHOUT WRITTEN PERMISSION. | DRAWING NUMBER: 627-8W8-             |          | -222-5N1        | ISSUE |
| YOUR CONNECTION TO C |                                      |                                                                                                                                       | PART NUMBER:                         | 627-8W8  | -222-5N1        | 1     |