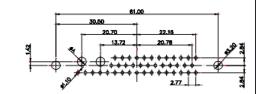

 .X
 ±0.25

25W3 Male

13W3 Male

36W4 Male

13W6 Male

43W2 Male

17W5 Female

.XX ±0.13 .XXX ±0.05