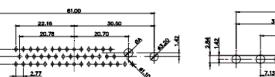

5W5 Male

5W5 Female

COMPLIANT

47.05

23.53

CURRENT RATING / ØA 10A / 2.2 20A / 3.3 30A / 3.7 40A / 4.2

8W8 Male

8W8 Female