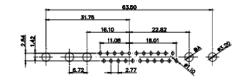

5W5 Male

5W5 Female

COMPLIANT

47.05

23.53

CURRENT RATING / ØA 10A / 2.2 20A / 3.3 30A / 3.7 40A / 4.2

8W8 Male

8W8 Female