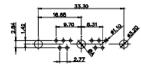

THIS SERIES FULLY CONFORMS TO THE EUROPEAN UNION DIRECTIVES 2011/65/EU FOR RoHS COMPLIANCY.

THIS IS A C.A.D. GENERATED DRAWING TOLERANCE UNLESS OTHERWISE SPECIFIED DO NOT MAKE MANUAL REVISIONS TO MASTER. .X ±0.25 .XX ±0.13 .XXX ±0.05

3W3 / 3WK3

5W1 Male/Female

7W2 Male/Female

 $\overline{(1)}$ 

21W4 Male/Female

27W2 Male/Female

21W1 Male/Female

| COMBINATION D-SUB                                                              |                                                                                                                                                                                                                | SW REFERENCE NO.: 627 COMBO ASSEMBLY |                  |       |  |
|--------------------------------------------------------------------------------|----------------------------------------------------------------------------------------------------------------------------------------------------------------------------------------------------------------|--------------------------------------|------------------|-------|--|
|                                                                                |                                                                                                                                                                                                                | DRAWN: C.B                           | DATE: JAN. 01/20 | 19    |  |
|                                                                                |                                                                                                                                                                                                                | CHECKED:                             | DATE:            |       |  |
| EDAG INC<br>TORONTO, ONTARIO<br>CANADA<br>YOUR CONNECTION TO QUALITY & SERVICE | THESE DRAWINGS AND SPECIFICATIONS<br>ARE THE PROPERTY OF EDAC INC.,AND<br>SHALL NOT BE REPRODUCED,OR COPIED<br>OR USED AS THE BASIS FOR THE<br>MANUFACTURE OR SALE OF APPARATUS<br>WITHOUT WRITTEN PERMISSION. | SCALE: N.T.S                         | SHEET 3 OF       | 4     |  |
|                                                                                |                                                                                                                                                                                                                | DRAWING NUMBER: 627-8W8              | -222-5N1         | ISSUE |  |
|                                                                                |                                                                                                                                                                                                                | PART NUMBER: 627-8W8                 | -222-5N1         | 1     |  |