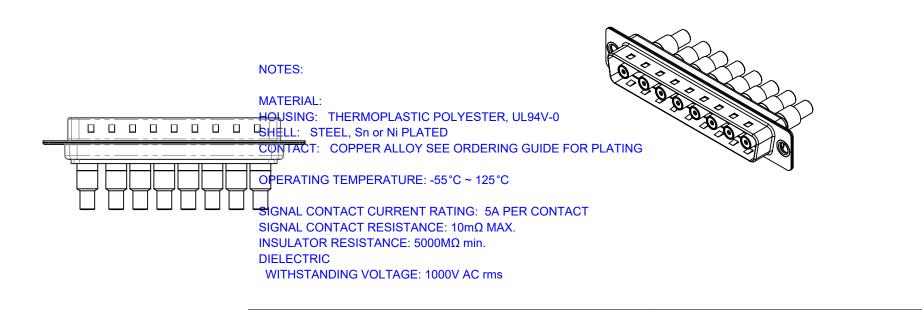

THIS IS A C.A.D. GENERATED DRAWING DO NOT MAKE MANUAL REVISIONS TO MASTER.

| Â |  |
|---|--|
|   |  |

| ISS      | UE NUMBER |
|----------|-----------|
| ORIGINAL |           |

(1)

|                      | COMBINATION D-SUB                    |                                                                                                                                       | SW REFERENCE NO.: 627 COMBO ASSEMBLY |          |                 |       |
|----------------------|--------------------------------------|---------------------------------------------------------------------------------------------------------------------------------------|--------------------------------------|----------|-----------------|-------|
|                      |                                      |                                                                                                                                       | DRAWN: C.B                           |          | DATE: JAN. 01/2 | 2019  |
|                      |                                      |                                                                                                                                       | CHECKED:                             |          | DATE:           |       |
|                      | EDAC INC                             | THESE DRAWINGS AND SPECIFICATIONS<br>ARE THE PROPERTY OF EDAC INC.,AND                                                                | SCALE: (IN C.A                       | .D. 1:1) | SHEET 1 O       | = 4   |
|                      | YOUR CONNECTION TO QUALITY & SERVICE | SHALL NOT BE REPRODUCED, OR COPIED<br>OR USED AS THE BASIS FOR THE<br>MANUFACTURE OR SALE OF APPARATUS<br>WITHOUT WRITTEN PERMISSION. | DRAWING NUMBER: 627-8W8-             |          | -222-5N1        | ISSUE |
| YOUR CONNECTION TO C |                                      |                                                                                                                                       | PART NUMBER:                         | 627-8W8  | -222-5N1        | 1     |