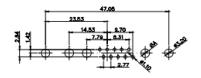

5W5 Male

5W5 Female

COMPLIANT

47.05

23.53

CURRENT RATING / ØA 10A / 2.2 20A / 3.3 30A / 3.7 40A / 4.2

8W8 Male

8W8 Female