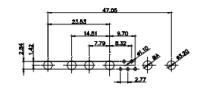

5W5 Male

5W5 Female

COMPLIANT

47.05

23.53

CURRENT RATING / ØA 10A / 2.2 20A / 3.3 30A / 3.7 40A / 4.2

8W8 Male

8W8 Female