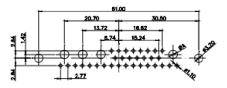

3W3 / 3WK3

5W1 Male/Female

7W2 Male/Female

 $\overline{(1)}$ 

21W4 Male/Female

27W2 Male/Female

21W1 Male/Female

| COMBINATION D-SUB                                                              |                                                                                                                                                                                                                | SW REFERENCE NO.: 627 COMBO ASSEMBLY |                  |       |  |
|--------------------------------------------------------------------------------|----------------------------------------------------------------------------------------------------------------------------------------------------------------------------------------------------------------|--------------------------------------|------------------|-------|--|
|                                                                                |                                                                                                                                                                                                                | DRAWN: C.B                           | DATE: JAN. 01/20 | 19    |  |
|                                                                                |                                                                                                                                                                                                                | CHECKED:                             | DATE:            |       |  |
| EDAG INC<br>TORONTO, ONTARIO<br>CANADA<br>YOUR CONNECTION TO QUALITY & SERVICE | THESE DRAWINGS AND SPECIFICATIONS<br>ARE THE PROPERTY OF EDAC INC.,AND<br>SHALL NOT BE REPRODUCED,OR COPIED<br>OR USED AS THE BASIS FOR THE<br>MANUFACTURE OR SALE OF APPARATUS<br>WITHOUT WRITTEN PERMISSION. | SCALE: N.T.S                         | SHEET 3 OF       | 4     |  |
|                                                                                |                                                                                                                                                                                                                | DRAWING NUMBER: 627-8W8              | -222-5N1         | ISSUE |  |
|                                                                                |                                                                                                                                                                                                                | PART NUMBER: 627-8W8                 | -222-5N1         | 1     |  |