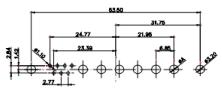

9W4 Female

13W3 Female

47W1 Female

36W4 Female

17W5 Male

COMPLIANT

|                                                                                                   |                                                                                | SW REFERENCE NO.: 627 COMBO ASSEMBLY                                                                                                                                                                           |                         |            |       |
|---------------------------------------------------------------------------------------------------|--------------------------------------------------------------------------------|----------------------------------------------------------------------------------------------------------------------------------------------------------------------------------------------------------------|-------------------------|------------|-------|
|                                                                                                   | COMBINATION                                                                    | DRAWN: C.B                                                                                                                                                                                                     | DATE: JAN. 01/20        | 19         |       |
|                                                                                                   |                                                                                | CHECKED:                                                                                                                                                                                                       | DATE:                   |            |       |
| THIS SERIES FULLY CONFORMS TO<br>THE EUROPEAN UNION DIRECTIVES<br>2011/65/EU FOR RoHS COMPLIANCY. | EDAC INC<br>TORONTO, ONTARIO<br>CANADA<br>YOUR CONNECTION TO QUALITY & SERVICE | THESE DRAWINGS AND SPECIFICATIONS<br>ARE THE PROPERTY OF EDAC INC.,AND<br>SHALL NOT BE REPRODUCED,OR COPIED<br>OR USED AS THE BASIS FOR THE<br>MANUFACTURE OR SALE OF APPARATUS<br>WITHOUT WRITTEN PERMISSION. | SCALE: N.T.S            | SHEET 4 OF | 4     |
|                                                                                                   |                                                                                |                                                                                                                                                                                                                | DRAWING NUMBER: 627-8W8 | -222-5N1   | ISSUE |
|                                                                                                   |                                                                                |                                                                                                                                                                                                                | PART NUMBER: 627-8W8    | -222-5N1   | 1     |