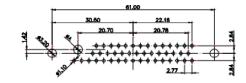

THIS IS A C.A.D. GENERATED DRAWING DO NOT MAKE MANUAL REVISIONS TO MASTER.

| Â |  |
|---|--|
|   |  |

| ISS      | UE NUMBER |
|----------|-----------|
| ORIGINAL |           |

(1)

|                      | COMBINATION D-SUB                    |                                                                                                                                       | SW REFERENCE NO.: 627 COMBO ASSEMBLY |          |                 |       |
|----------------------|--------------------------------------|---------------------------------------------------------------------------------------------------------------------------------------|--------------------------------------|----------|-----------------|-------|
|                      |                                      |                                                                                                                                       | DRAWN: C.B                           |          | DATE: JAN. 01/2 | 2019  |
|                      |                                      |                                                                                                                                       | CHECKED:                             |          | DATE:           |       |
|                      | EDAC INC                             | THESE DRAWINGS AND SPECIFICATIONS<br>ARE THE PROPERTY OF EDAC INC.,AND                                                                | SCALE: (IN C.A                       | .D. 1:1) | SHEET 1 O       | = 4   |
|                      | YOUR CONNECTION TO QUALITY & SERVICE | SHALL NOT BE REPRODUCED, OR COPIED<br>OR USED AS THE BASIS FOR THE<br>MANUFACTURE OR SALE OF APPARATUS<br>WITHOUT WRITTEN PERMISSION. | DRAWING NUMBER: 627-8W8-             |          | -222-5N1        | ISSUE |
| YOUR CONNECTION TO C |                                      |                                                                                                                                       | PART NUMBER:                         | 627-8W8  | -222-5N1        | 1     |