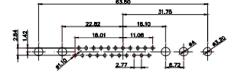

5W5 Male

5W5 Female

COMPLIANT

47.05

23.53

CURRENT RATING / ØA 10A / 2.2 20A / 3.3 30A / 3.7 40A / 4.2

8W8 Male

8W8 Female