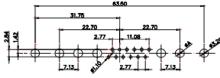

 .X
 ±0.25

25W3 Male

13W3 Male

36W4 Male

13W6 Male

43W2 Male

17W5 Female

.XX ±0.13 .XXX ±0.05