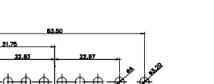

5W5 Male

5W5 Female

COMPLIANT

47.05

23.53

CURRENT RATING / ØA 10A / 2.2 20A / 3.3 30A / 3.7 40A / 4.2

8W8 Male

8W8 Female