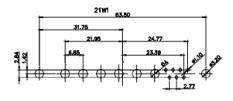

3W3 / 3WK3

5W1 Male/Female

7W2 Male/Female

 $\overline{(1)}$ 

21W4 Male/Female

27W2 Male/Female

21W1 Male/Female

| COMBINATION D-SUB                                                              |                                                                                                                                                                                                                | SW REFERENCE NO.: 627 COMBO ASSEMBLY |                  |       |  |
|--------------------------------------------------------------------------------|----------------------------------------------------------------------------------------------------------------------------------------------------------------------------------------------------------------|--------------------------------------|------------------|-------|--|
|                                                                                |                                                                                                                                                                                                                | DRAWN: C.B                           | DATE: JAN. 01/20 | 19    |  |
|                                                                                |                                                                                                                                                                                                                | CHECKED:                             | DATE:            |       |  |
| EDAG INC<br>TORONTO, ONTARIO<br>CANADA<br>YOUR CONNECTION TO QUALITY & SERVICE | THESE DRAWINGS AND SPECIFICATIONS<br>ARE THE PROPERTY OF EDAC INC.,AND<br>SHALL NOT BE REPRODUCED,OR COPIED<br>OR USED AS THE BASIS FOR THE<br>MANUFACTURE OR SALE OF APPARATUS<br>WITHOUT WRITTEN PERMISSION. | SCALE: N.T.S                         | SHEET 3 OF       | 4     |  |
|                                                                                |                                                                                                                                                                                                                | DRAWING NUMBER: 627-8W8              | -222-5N1         | ISSUE |  |
|                                                                                |                                                                                                                                                                                                                | PART NUMBER: 627-8W8                 | -222-5N1         | 1     |  |