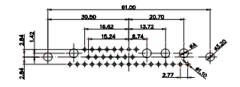

3W3 / 3WK3

5W1 Male/Female

7W2 Male/Female

 $\overline{(1)}$ 

21W4 Male/Female

27W2 Male/Female

21W1 Male/Female

| COMBINATION D-SUB                                                              |                                                                                                                                                                                                                | SW REFERENCE NO.: 627 COMBO ASSEMBLY |                  |       |  |
|--------------------------------------------------------------------------------|----------------------------------------------------------------------------------------------------------------------------------------------------------------------------------------------------------------|--------------------------------------|------------------|-------|--|
|                                                                                |                                                                                                                                                                                                                | DRAWN: C.B                           | DATE: JAN. 01/20 | 19    |  |
|                                                                                |                                                                                                                                                                                                                | CHECKED:                             | DATE:            |       |  |
| EDAG INC<br>TORONTO, ONTARIO<br>CANADA<br>YOUR CONNECTION TO QUALITY & SERVICE | THESE DRAWINGS AND SPECIFICATIONS<br>ARE THE PROPERTY OF EDAC INC.,AND<br>SHALL NOT BE REPRODUCED,OR COPIED<br>OR USED AS THE BASIS FOR THE<br>MANUFACTURE OR SALE OF APPARATUS<br>WITHOUT WRITTEN PERMISSION. | SCALE: N.T.S                         | SHEET 3 OF       | 4     |  |
|                                                                                |                                                                                                                                                                                                                | DRAWING NUMBER: 627-8W8              | -222-5N1         | ISSUE |  |
|                                                                                |                                                                                                                                                                                                                | PART NUMBER: 627-8W8                 | -222-5N1         | 1     |  |