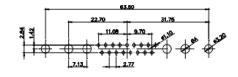

THIS IS A C.A.D. GENERATED DRAWING DO NOT MAKE MANUAL REVISIONS TO MASTER.

| Â |  |
|---|--|
|   |  |

| ISS      | UE NUMBER |
|----------|-----------|
| ORIGINAL |           |

(1)

|                      | COMBINATION D-SUB                    |                                                                                                                                       | SW REFERENCE NO.: 627 COMBO ASSEMBLY |          |                 |       |
|----------------------|--------------------------------------|---------------------------------------------------------------------------------------------------------------------------------------|--------------------------------------|----------|-----------------|-------|
|                      |                                      |                                                                                                                                       | DRAWN: C.B                           |          | DATE: JAN. 01/2 | 2019  |
|                      |                                      |                                                                                                                                       | CHECKED:                             |          | DATE:           |       |
|                      | EDAC INC                             | THESE DRAWINGS AND SPECIFICATIONS<br>ARE THE PROPERTY OF EDAC INC.,AND                                                                | SCALE: (IN C.A                       | .D. 1:1) | SHEET 1 O       | = 4   |
|                      | YOUR CONNECTION TO QUALITY & SERVICE | SHALL NOT BE REPRODUCED, OR COPIED<br>OR USED AS THE BASIS FOR THE<br>MANUFACTURE OR SALE OF APPARATUS<br>WITHOUT WRITTEN PERMISSION. | DRAWING NUMBER: 627-8W8-             |          | -222-5N1        | ISSUE |
| YOUR CONNECTION TO C |                                      |                                                                                                                                       | PART NUMBER:                         | 627-8W8  | -222-5N1        | 1     |

THIS SERIES FULLY CONFORMS TO THE EUROPEAN UNION DIRECTIVES 2011/65/EU FOR RoHS COMPLIANCY.

THIS IS A C.A.D. GENERATED DRAWING TOLERANCE UNLESS OTHERWISE SPECIFIED DO NOT MAKE MANUAL REVISIONS TO MASTER. .X ±0.25 .XX ±0.13 .XXX ±0.05