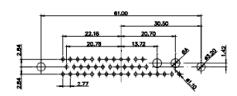

 .X
 ±0.25

25W3 Male

13W3 Male

36W4 Male

13W6 Male

43W2 Male

17W5 Female

.XX ±0.13 .XXX ±0.05