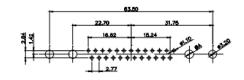

3W3 / 3WK3

5W1 Male/Female

7W2 Male/Female

 $\overline{(1)}$ 

21W4 Male/Female

27W2 Male/Female

21W1 Male/Female

| COMBINATION D-SUB                                                              |                                                                                                                                                                                                                | SW REFERENCE NO.: 627 COMBO ASSEMBLY |                  |       |  |
|--------------------------------------------------------------------------------|----------------------------------------------------------------------------------------------------------------------------------------------------------------------------------------------------------------|--------------------------------------|------------------|-------|--|
|                                                                                |                                                                                                                                                                                                                | DRAWN: C.B                           | DATE: JAN. 01/20 | 19    |  |
|                                                                                |                                                                                                                                                                                                                | CHECKED:                             | DATE:            |       |  |
| EDAG INC<br>TORONTO, ONTARIO<br>CANADA<br>YOUR CONNECTION TO QUALITY & SERVICE | THESE DRAWINGS AND SPECIFICATIONS<br>ARE THE PROPERTY OF EDAC INC.,AND<br>SHALL NOT BE REPRODUCED,OR COPIED<br>OR USED AS THE BASIS FOR THE<br>MANUFACTURE OR SALE OF APPARATUS<br>WITHOUT WRITTEN PERMISSION. | SCALE: N.T.S                         | SHEET 3 OF       | 4     |  |
|                                                                                |                                                                                                                                                                                                                | DRAWING NUMBER: 627-8W8              | -222-5N1         | ISSUE |  |
|                                                                                |                                                                                                                                                                                                                | PART NUMBER: 627-8W8                 | -222-5N1         | 1     |  |