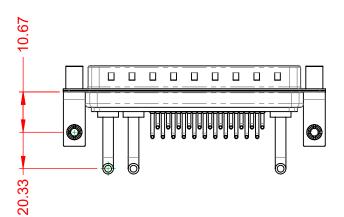

.XX ±0.13 .XXX ±0.05

1000V AC rms

-55°C ~ 125°C

|           | COMBINATION D-SUB                    |                                                                                                                                       | SW REFERENCE NO.: 629 COMBO ASSEMBLY |                  |       |
|-----------|--------------------------------------|---------------------------------------------------------------------------------------------------------------------------------------|--------------------------------------|------------------|-------|
|           |                                      |                                                                                                                                       | DRAWN: C.B                           | DATE: JAN. 01/20 | 19    |
|           |                                      |                                                                                                                                       | CHECKED:                             | DATE:            |       |
| C         | EDAC INC                             | THESE DRAWINGS AND SPECIFICATIONS<br>ARE THE PROPERTY OF EDAC INC.,AND                                                                | SCALE: (IN C.A.D. 1:1)               | SHEET 1 OF       | 2     |
| ES<br>CY. | YOUR CONNECTION TO QUALITY & SERVICE | SHALL NOT BE REPRODUCED, OR COPIED<br>OR USED AS THE BASIS FOR THE<br>MANUFACTURE OR SALE OF APPARATUS<br>WITHOUT WRITTEN PERMISSION. | DRAWING NUMBER: 629-25W3650-2N5      |                  | ISSUE |
|           |                                      |                                                                                                                                       | PART NUMBER: 629-25W                 | 3650-2N5         | 1     |