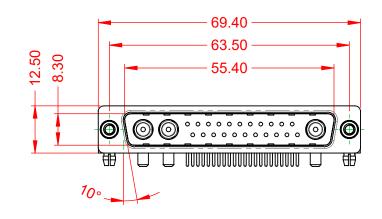

NOTES:

MATERIAL: HOUSING: SHELL: CONTACT:

**OPERATING TEMPERATURE:** 

WITHSTANDING VOLTAGE:

THERMOPLASTIC POLYESTER, UL94V-0 STEEL, NICKEL PLATED COPPER ALLOY, 30µ" GOLD PLATED

POWER/CO-AX CONTACT RATING:20A (CURRENT)(IF PRESENT)SIGNAL CONTACT CURRENT RATING:5A PER CONTACTSIGNAL CONTACT RESISTANCE:10mΩ MAX.INSULATOR RESISTANCE:5000MΩ min.DIELECTRIC5000MΩ min.

.XX ±0.13 .XXX ±0.05

1000V AC rms

-55°C ~ 125°C

|           | COMBINATION D-SUB                    |                                                                                                                                       | SW REFERENCE NO.: 629 COMBO ASSEMBLY |                  |       |
|-----------|--------------------------------------|---------------------------------------------------------------------------------------------------------------------------------------|--------------------------------------|------------------|-------|
|           |                                      |                                                                                                                                       | DRAWN: C.B                           | DATE: JAN. 01/20 | 19    |
|           |                                      |                                                                                                                                       | CHECKED:                             | DATE:            |       |
| C         | EDAC INC                             | THESE DRAWINGS AND SPECIFICATIONS<br>ARE THE PROPERTY OF EDAC INC.,AND                                                                | SCALE: (IN C.A.D. 1:1)               | SHEET 1 OF       | 2     |
| ES<br>CY. | YOUR CONNECTION TO QUALITY & SERVICE | SHALL NOT BE REPRODUCED, OR COPIED<br>OR USED AS THE BASIS FOR THE<br>MANUFACTURE OR SALE OF APPARATUS<br>WITHOUT WRITTEN PERMISSION. | DRAWING NUMBER: 629-25W3650-2N5      |                  | ISSUE |
|           |                                      |                                                                                                                                       | PART NUMBER: 629-25W                 | 3650-2N5         | 1     |