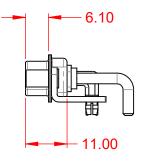

.XX ±0.13 .XXX ±0.05

1000V AC rms

-55°C ~ 125°C

|           | COMBINATION D-SUB                    |                                                                                                                                       | SW REFERENCE NO.: 629 COMBO ASSEMBLY |                  |       |
|-----------|--------------------------------------|---------------------------------------------------------------------------------------------------------------------------------------|--------------------------------------|------------------|-------|
|           |                                      |                                                                                                                                       | DRAWN: C.B                           | DATE: JAN. 01/20 | 19    |
|           |                                      |                                                                                                                                       | CHECKED:                             | DATE:            |       |
| C         | EDAC INC                             | THESE DRAWINGS AND SPECIFICATIONS<br>ARE THE PROPERTY OF EDAC INC.,AND                                                                | SCALE: (IN C.A.D. 1:1)               | SHEET 1 OF       | 2     |
| ES<br>CY. | YOUR CONNECTION TO QUALITY & SERVICE | SHALL NOT BE REPRODUCED, OR COPIED<br>OR USED AS THE BASIS FOR THE<br>MANUFACTURE OR SALE OF APPARATUS<br>WITHOUT WRITTEN PERMISSION. | DRAWING NUMBER: 629-25W3650-2N5      |                  | ISSUE |
|           |                                      |                                                                                                                                       | PART NUMBER: 629-25W                 | 3650-2N5         | 1     |