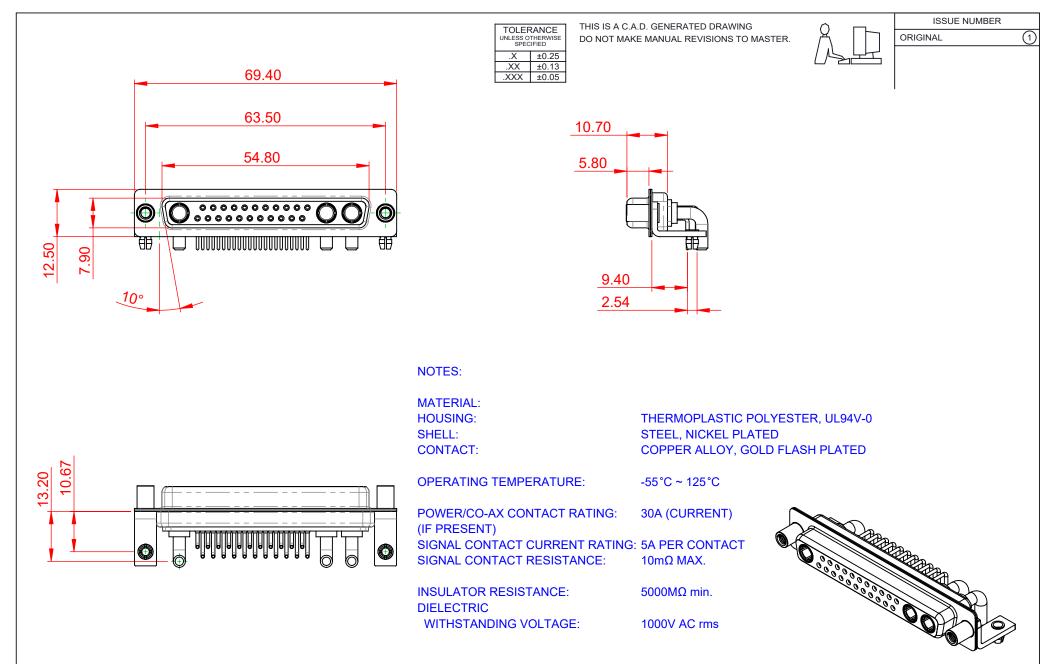

|                                   | COMBINATION D-SUB                                                      |                                 | SW REFERENCE NO.: 630 COMBO ASSEMBLY |       |  |
|-----------------------------------|------------------------------------------------------------------------|---------------------------------|--------------------------------------|-------|--|
| COMBINA                           |                                                                        |                                 | DATE: JAN. 01/20                     | 19    |  |
|                                   |                                                                        |                                 | DATE:                                |       |  |
| EDAC INC                          | THESE DRAWINGS AND SPECIFICATIONS<br>ARE THE PROPERTY OF EDAC INCAND   | SCALE: (IN C.A.D. 1:1)          | SHEET 1 OF                           | 2     |  |
|                                   | RIO SHALL NOT BE REPRODUCED, OR COPIED<br>OR USED AS THE BASIS FOR THE | DRAWING NUMBER: 630-25W3240-3ND |                                      | ISSUE |  |
| YOUR CONNECTION TO QUALITY & SERV | CE MANUFACTURE OR SALE OF APPARATUS<br>WITHOUT WRITTEN PERMISSION.     | PART NUMBER: 630-25W            | 3240-3ND                             | 1     |  |