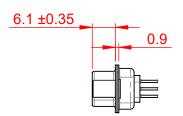

THIS IS A C.A.D. GENERATED DRAWING DO NOT MAKE MANUAL REVISIONS TO MASTER.

ISSUE NUMBER
ORIGINAL 1

NOTES:

MATERIAL:

HOUSING: THERMOPLASTIC POLYESTER, UL94V-0

SHELL: STEEL, NICKEL PLATED

CONTACT: COPPER ALLOY, 15µ GOLD PLATED

OPERATING TEMPERATURE: -55°C TO +85°C

CURRENT RATING: 3A PER CONTACT

CONTACT RESISTANCE:  $25m\Omega$  MAX. INSULATOR RESISTANCE:  $5000M\Omega$  min.

**DIELECTRIC** 

WITHSTANDING VOLTAGE: 1000V AC rms

THIS SERIES FULLY CONFORMS TO THE EUROPEAN UNION DIRECTIVES 2011/65/EU FOR RoHS COMPLIANCY.

THESE DRAWINGS AND SPECIFICATIONS
ARE THE PROPERTY OF EDAC INC.,AND
SHALL NOT BE REPRODUCED, OR COPIED
OR USED AS THE BASIS FOR THE
MANUFACTURE OR SALE OF APPARATUS
WITHOUT WRITTEN PERMISSION.