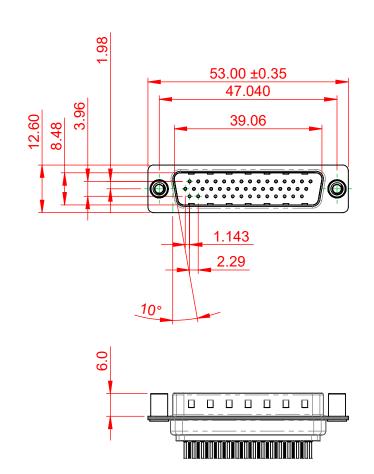

THIS IS A C.A.D. GENERATED DRAWING DO NOT MAKE MANUAL REVISIONS TO MASTER.

ISSUE NUMBER
ORIGINAL 1

NOTES:

MATERIAL:

HOUSING: THERMOPLASTIC POLYESTER, UL94V-0

SHELL: STEEL, NICKEL PLATED

CONTACT: COPPER ALLOY, 15µ GOLD PLATED

OPERATING TEMPERATURE: -55°C TO +85°C

CURRENT RATING: 3A PER CONTACT

CONTACT RESISTANCE:  $25m\Omega$  MAX. INSULATOR RESISTANCE:  $5000M\Omega$  min.

**DIELECTRIC** 

WITHSTANDING VOLTAGE: 1000V AC rms

THIS SERIES FULLY CONFORMS TO THE EUROPEAN UNION DIRECTIVES 2011/65/EU FOR RoHS COMPLIANCY.

THESE DRAWINGS AND SPECIFICATIONS
ARE THE PROPERTY OF EDAC INC.,AND
SHALL NOT BE REPRODUCED, OR COPIED
OR USED AS THE BASIS FOR THE
MANUFACTURE OR SALE OF APPARATUS
WITHOUT WRITTEN PERMISSION.