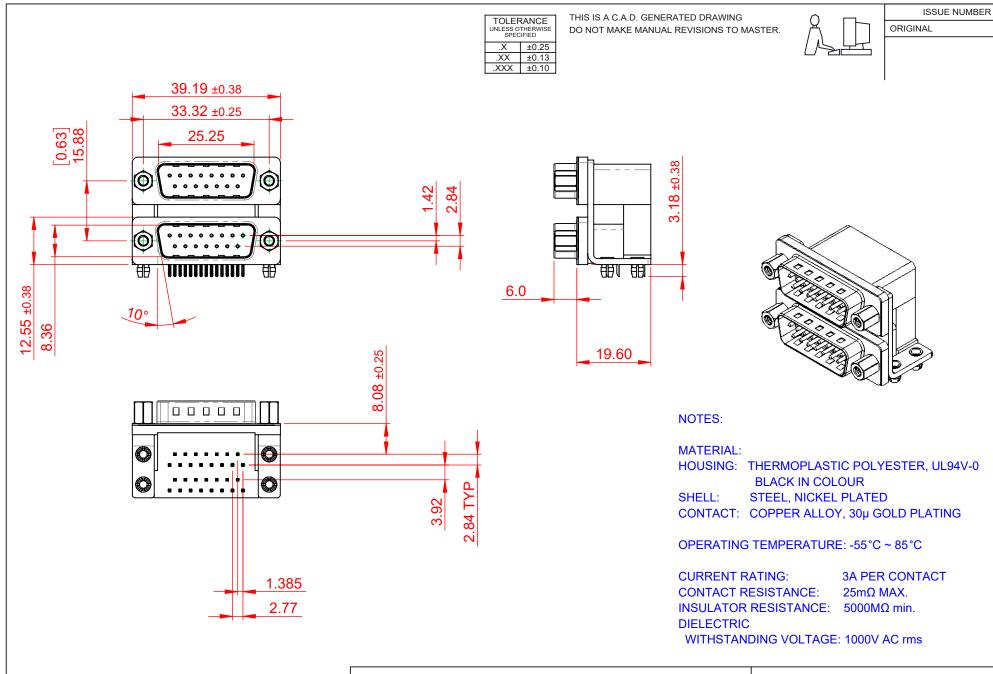

THIS SERIES FULLY CONFORMS TO THE EUROPEAN UNION DIRECTIVES 2011/65/EU FOR RoHS COMPLIANCY. YOUR CONNECTION TO QUALITY & SERVICE

EDAC INC TORONTO, ONTARIO CANADA

661 SERIES D-SUB CONNECTOR

THESE DRAWINGS AND SPECIFICATIONS ARE THE PROPERTY OF EDAC INC..AND SHALL NOT BE REPRODUCED,OR COPIED OR USED AS THE BASIS FOR THE MANUFACTURE OR SALE OF APPARATUS WITHOUT WRITTEN PERMISSION.

|  | SW REFERENCE NO.: 661 ASSEMBLY  |                    |
|--|---------------------------------|--------------------|
|  | DRAWN: C.B                      | DATE: AUG. 01/2018 |
|  | CHECKED:                        | DATE:              |
|  | SCALE: 1:1                      | SHEET 1 OF 1       |
|  | DRAWING NUMBER: 661-015-664-043 |                    |

DRAWING NUMBER: 661-015-664-043 ISSUE PART NUMBER: 661-015-664-043