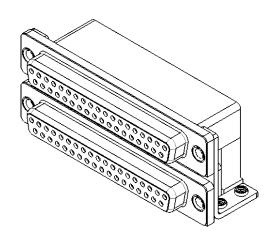

THIS IS A C.A.D. GENERATED DRAWING DO NOT MAKE MANUAL REVISIONS TO MASTER.

**ISSUE NUMBER** ORIGINAL (1)

NOTES:

MATERIAL:

HOUSING: THERMOPLASTIC POLYESTER, UL94V-0 **BLACK IN COLOUR** STEEL, NICKEL PLATED SHELL: CONTACT: COPPER ALLOY, 30µ GOLD PLATING

OPERATING TEMPERATURE: -55°C ~ 85°C

**CURRENT RATING: 3A PER CONTACT** CONTACT RESISTANCE: 25mΩ MAX. INSULATOR RESISTANCE: 5000MΩ min. DIELECTRIC WITHSTANDING VOLTAGE: 1000V AC rms

| 662 SERIES D-SUB CONNECTOR                                                     |                                                                                                                                                                                                                | SW REFERENCE NO.: 662 ASSEMBLY  |                  |       |
|--------------------------------------------------------------------------------|----------------------------------------------------------------------------------------------------------------------------------------------------------------------------------------------------------------|---------------------------------|------------------|-------|
|                                                                                |                                                                                                                                                                                                                | DRAWN: C.B                      | DATE: AUG. 01/20 | 018   |
|                                                                                |                                                                                                                                                                                                                | CHECKED:                        | DATE:            |       |
| EDAG INC<br>TORONTO, ONTARIO<br>CANADA<br>YOUR CONNECTION TO QUALITY & SERVICE | THESE DRAWINGS AND SPECIFICATIONS<br>ARE THE PROPERTY OF EDAC INC.,AND<br>SHALL NOT BE REPRODUCED,OR COPIED<br>OR USED AS THE BASIS FOR THE<br>MANUFACTURE OR SALE OF APPARATUS<br>WITHOUT WRITTEN PERMISSION. | SCALE: (IN C.A.D. 1:1)          | SHEET 1 OF       | 1     |
|                                                                                |                                                                                                                                                                                                                | DRAWING NUMBER: 662-037-664-054 |                  | ISSUE |
|                                                                                |                                                                                                                                                                                                                | PART NUMBER: 662-037-6          | 664-054          | 1     |