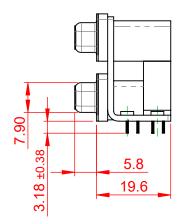

THIS IS A C.A.D. GENERATED DRAWING DO NOT MAKE MANUAL REVISIONS TO MASTER.

**ISSUE NUMBER** ORIGINAL (1)

NOTES:

MATERIAL:

HOUSING: THERMOPLASTIC POLYESTER, UL94V-0 **BLACK IN COLOUR** STEEL, NICKEL PLATED SHELL: CONTACT: COPPER ALLOY, 30µ GOLD PLATING

OPERATING TEMPERATURE: -55°C ~ 85°C

**CURRENT RATING: 3A PER CONTACT** CONTACT RESISTANCE: 25mΩ MAX. INSULATOR RESISTANCE: 5000MΩ min. DIELECTRIC WITHSTANDING VOLTAGE: 1000V AC rms

| 662 SERIES D-SUB CONNECTOR                                                     |                                                                                                                                                                                                                | SW REFERENCE NO.: 662 ASSEMBLY  |                  |       |
|--------------------------------------------------------------------------------|----------------------------------------------------------------------------------------------------------------------------------------------------------------------------------------------------------------|---------------------------------|------------------|-------|
|                                                                                |                                                                                                                                                                                                                | DRAWN: C.B                      | DATE: AUG. 01/20 | 018   |
|                                                                                |                                                                                                                                                                                                                | CHECKED:                        | DATE:            |       |
| EDAG INC<br>TORONTO, ONTARIO<br>CANADA<br>YOUR CONNECTION TO QUALITY & SERVICE | THESE DRAWINGS AND SPECIFICATIONS<br>ARE THE PROPERTY OF EDAC INC.,AND<br>SHALL NOT BE REPRODUCED,OR COPIED<br>OR USED AS THE BASIS FOR THE<br>MANUFACTURE OR SALE OF APPARATUS<br>WITHOUT WRITTEN PERMISSION. | SCALE: (IN C.A.D. 1:1)          | SHEET 1 OF       | 1     |
|                                                                                |                                                                                                                                                                                                                | DRAWING NUMBER: 662-037-664-054 |                  | ISSUE |
|                                                                                |                                                                                                                                                                                                                | PART NUMBER: 662-037-6          | 664-054          | 1     |

THIS SERIES FULLY CONFORMS TO THE EUROPEAN UNION DIRECTIVES 2011/65/EU FOR RoHS COMPLIANCY.