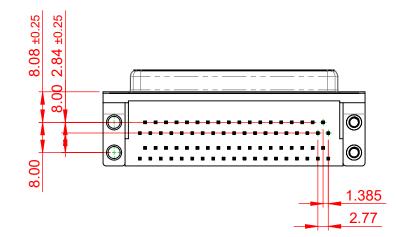

THIS IS A C.A.D. GENERATED DRAWING DO NOT MAKE MANUAL REVISIONS TO MASTER.

**ISSUE NUMBER** ORIGINAL (1)

NOTES:

MATERIAL:

HOUSING: THERMOPLASTIC POLYESTER, UL94V-0 **BLACK IN COLOUR** STEEL, NICKEL PLATED SHELL: CONTACT: COPPER ALLOY, 30µ GOLD PLATING

OPERATING TEMPERATURE: -55°C ~ 85°C

**CURRENT RATING: 3A PER CONTACT** CONTACT RESISTANCE: 25mΩ MAX. INSULATOR RESISTANCE: 5000MΩ min. DIELECTRIC WITHSTANDING VOLTAGE: 1000V AC rms

| 662 SERIES D-SUB CONNECTOR                                                     |                                                                                                                                                                                                                | SW REFERENCE NO.: 662 ASSEMBLY  |                  |       |
|--------------------------------------------------------------------------------|----------------------------------------------------------------------------------------------------------------------------------------------------------------------------------------------------------------|---------------------------------|------------------|-------|
|                                                                                |                                                                                                                                                                                                                | DRAWN: C.B                      | DATE: AUG. 01/20 | 018   |
|                                                                                |                                                                                                                                                                                                                | CHECKED:                        | DATE:            |       |
| EDAG INC<br>TORONTO, ONTARIO<br>CANADA<br>YOUR CONNECTION TO QUALITY & SERVICE | THESE DRAWINGS AND SPECIFICATIONS<br>ARE THE PROPERTY OF EDAC INC.,AND<br>SHALL NOT BE REPRODUCED,OR COPIED<br>OR USED AS THE BASIS FOR THE<br>MANUFACTURE OR SALE OF APPARATUS<br>WITHOUT WRITTEN PERMISSION. | SCALE: (IN C.A.D. 1:1)          | SHEET 1 OF       | 1     |
|                                                                                |                                                                                                                                                                                                                | DRAWING NUMBER: 662-037-664-054 |                  | ISSUE |
|                                                                                |                                                                                                                                                                                                                | PART NUMBER: 662-037-6          | 664-054          | 1     |

THIS SERIES FULLY CONFORMS TO THE EUROPEAN UNION DIRECTIVES 2011/65/EU FOR RoHS COMPLIANCY.