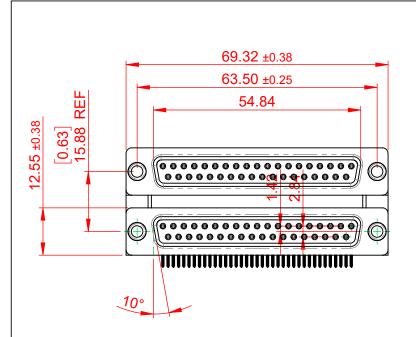

THIS IS A C.A.D. GENERATED DRAWING DO NOT MAKE MANUAL REVISIONS TO MASTER.

**ISSUE NUMBER** ORIGINAL (1)

NOTES:

MATERIAL:

HOUSING: THERMOPLASTIC POLYESTER, UL94V-0 **BLACK IN COLOUR** STEEL, NICKEL PLATED SHELL: CONTACT: COPPER ALLOY, 30µ GOLD PLATING

OPERATING TEMPERATURE: -55°C ~ 85°C

**CURRENT RATING: 3A PER CONTACT** CONTACT RESISTANCE: 25mΩ MAX. INSULATOR RESISTANCE: 5000MΩ min. DIELECTRIC WITHSTANDING VOLTAGE: 1000V AC rms

| 662 SERIES D-SUB CONNECTOR                                                     |                                                                                                                                                                                                                | SW REFERENCE NO.: 662 ASSEMBLY  |                  |       |
|--------------------------------------------------------------------------------|----------------------------------------------------------------------------------------------------------------------------------------------------------------------------------------------------------------|---------------------------------|------------------|-------|
|                                                                                |                                                                                                                                                                                                                | DRAWN: C.B                      | DATE: AUG. 01/20 | 018   |
|                                                                                |                                                                                                                                                                                                                | CHECKED:                        | DATE:            |       |
| EDAG INC<br>TORONTO, ONTARIO<br>CANADA<br>YOUR CONNECTION TO QUALITY & SERVICE | THESE DRAWINGS AND SPECIFICATIONS<br>ARE THE PROPERTY OF EDAC INC.,AND<br>SHALL NOT BE REPRODUCED,OR COPIED<br>OR USED AS THE BASIS FOR THE<br>MANUFACTURE OR SALE OF APPARATUS<br>WITHOUT WRITTEN PERMISSION. | SCALE: (IN C.A.D. 1:1)          | SHEET 1 OF       | 1     |
|                                                                                |                                                                                                                                                                                                                | DRAWING NUMBER: 662-037-664-054 |                  | ISSUE |
|                                                                                |                                                                                                                                                                                                                | PART NUMBER: 662-037-6          | 664-054          | 1     |

THIS SERIES FULLY CONFORMS TO THE EUROPEAN UNION DIRECTIVES 2011/65/EU FOR RoHS COMPLIANCY.