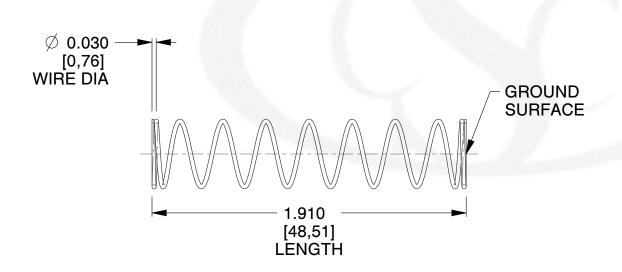

## **NOTES:**

1. Material : Music Wire 2. Finish : Glod Irridite

3. Ends: Closed and Ground

4. Total Coils: 10.000

Sugg. Max. Deflection: 1.700 (in)
Sugg. Max. Load: 2.300 (lbs)

7. All Drawing Dimensions are in Inches [mm]