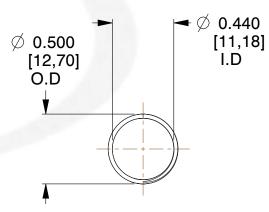

## **NOTES:**

1. Material : Music Wire 2. Finish : Glod Irridite

3. Ends: Closed and Ground

4. Total Coils: 10.000

Sugg. Max. Deflection: 1.700 (in)
Sugg. Max. Load: 2.300 (lbs)

7. All Drawing Dimensions are in Inches [mm]