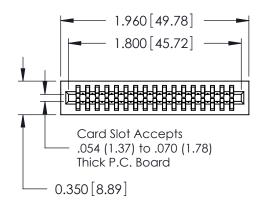

725 Series Ultra-Mate Card Edge Connector - Press Fit

Part Number: 725-034-525-201

YOUR CONNECTION TO QUALITY & SERVICE

**EDAC INC** TORONTO, ONTARIO CANADA

THESE DRAWINGS AND SPECIFICATIONS ARE THE PROPERTY OF EDAC INC., AND SHALL NOT BE REPRODUCED, OR COPIED OR USED AS THE BASIS FOR THE MANUFACTURE OR SALE OF APPARATUS WITHOUT WRITTEN PERMISSION.