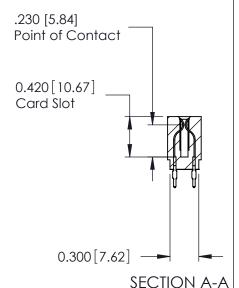

THIS IS A C.A.D. GENERATED DRAWING DO NOT MAKE MANUAL REVISIONS TO MASTER.

ISSUE NUMBER

ORIGINAL

Contact Information
525-P.C. Tail, High Point - Tail LG.=.175(4.45)
.100" (2.54mm) Contact Spacing x .200" (5.08mm) Row Spacing