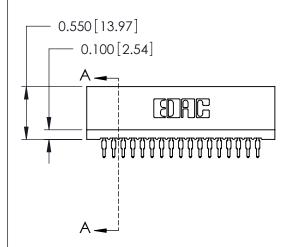

THIS IS A C.A.D. GENERATED DRAWING DO NOT MAKE MANUAL REVISIONS TO MASTER.

ISSUE NUMBER

ORIGINAL

Contact Information
525-P.C. Tail, High Point - Tail LG.=.175(4.45)
.100" (2.54mm) Contact Spacing x .200" (5.08mm) Row Spacing