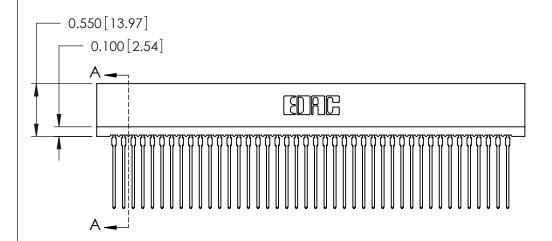

THIS IS A C.A.D. GENERATED DRAWING DO NOT MAKE MANUAL REVISIONS TO MASTER.

ISSUE NUMBER

ORIGINAL

Contact Information
541-Wire Wrap, Regular Point - Tail LG.=.750(19.05)
.100" (2.54mm) Contact Spacing x .200" (5.08mm) Row Spacing

725 Series Ultra-Mate Card Edge Connector - Press Fit

Part Number: 725-042-541-101

YOUR CONNECTION TO QUALITY & SERVICE

**EDAC INC** TORONTO, ONTARIO CANADA

THESE DRAWINGS AND SPECIFICATIONS ARE THE PROPERTY OF EDAC INC.,AND SHALL NOT BE REPRODUCED, OR COPIED OR USED AS THE BASIS FOR THE MANUFACTURE OR SALE OF APPARATUS WITHOUT WRITTEN PERMISSION.

| ACAD REFERENCE NO | ). 725-ENG MASTER |
|-------------------|-------------------|
| DRAWN: J.LEE      | DATE: AUG31/09    |
| CHECKED:          | SEGTEON A-A       |
| SCALE:            | SHEET 1 OF 1      |
| DRAWING NUMBER    | ISSUE             |