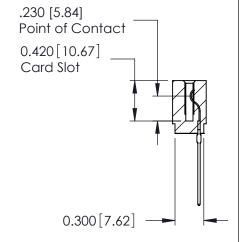

THIS IS A C.A.D. GENERATED DRAWING DO NOT MAKE MANUAL REVISIONS TO MASTER.

ISSUE NUMBER

ORIGINAL

Contact Information
541-Wire Wrap, Regular Point - Tail LG.=.750(19.05)
.100" (2.54mm) Contact Spacing x .200" (5.08mm) Row Spacing

725 Series Ultra-Mate Card Edge Connector - Press Fit

Part Number: 725-042-541-101

YOUR CONNECTION TO QUALITY & SERVICE

**EDAC INC** TORONTO, ONTARIO CANADA

THESE DRAWINGS AND SPECIFICATIONS ARE THE PROPERTY OF EDAC INC.,AND SHALL NOT BE REPRODUCED, OR COPIED OR USED AS THE BASIS FOR THE MANUFACTURE OR SALE OF APPARATUS WITHOUT WRITTEN PERMISSION.