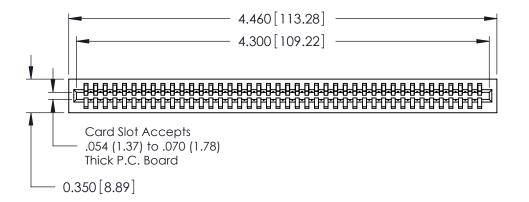

THIS IS A C.A.D. GENERATED DRAWING DO NOT MAKE MANUAL REVISIONS TO MASTER.

ISSUE NUMBER

ORIGINAL

Contact Information
541-Wire Wrap, Regular Point - Tail LG.=.750(19.05)
.100" (2.54mm) Contact Spacing x .200" (5.08mm) Row Spacing

725 Series Ultra-Mate Card Edge Connector - Press Fit

Part Number: 725-042-541-101

YOUR CONNECTION TO QUALITY & SERVICE

**EDAC INC** TORONTO, ONTARIO CANADA

THESE DRAWINGS AND SPECIFICATIONS ARE THE PROPERTY OF EDAC INC.,AND SHALL NOT BE REPRODUCED, OR COPIED OR USED AS THE BASIS FOR THE MANUFACTURE OR SALE OF APPARATUS WITHOUT WRITTEN PERMISSION.