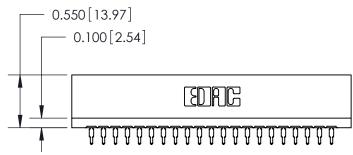

ISSUE NUMBER

ORIGINAL

Contact Information
525-P.C. Tail, High Point - Tail LG.=.175(4.45)
.125" (3.18mm) Contact Spacing x .250" (6.35mm) Row Spacing

0.335[8.51] Point of Contact

0.420[10.67] Card Slot

0.340[8.64]