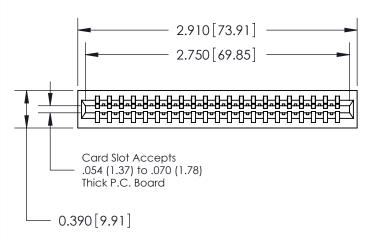

ISSUE NUMBER

ORIGINAL

Contact Information
525-P.C. Tail, High Point - Tail LG.=.175(4.45)
.125" (3.18mm) Contact Spacing x .250" (6.35mm) Row Spacing

0.335[8.51] Point of Contact

0.420[10.67] Card Slot

0.340[8.64]