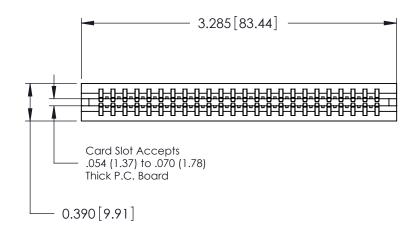

ORIGINAL

Contact Information
553-Wire Wrap, Medium Point - Tail LG.=.702(17.83)
.125" (3.18mm) Contact Spacing x .250" (6.35mm) Row Spacing

|                                                       |                             |                                                                                                                                    | -              | -                                 |                 |       |
|-------------------------------------------------------|-----------------------------|------------------------------------------------------------------------------------------------------------------------------------|----------------|-----------------------------------|-----------------|-------|
| 746 Series Ultra-Mate Card Edge Connector - Press Fit |                             |                                                                                                                                    |                | ACAD REFERENCE NO. 746-ENG MASTER |                 |       |
| <b>G</b>                                              |                             |                                                                                                                                    | DRAWN:         | J.LEE                             | DATE: AUG 20/09 |       |
| Part Number: 746-048-553-606                          |                             |                                                                                                                                    | CHECKED:       |                                   | DATE:           |       |
|                                                       | EDAC INC                    | THESE DRAWINGS AND SPECIFICATIONS ARE THE PROPERTY OF EDAC INC.,AND SHALL NOT BE REPRODUCED,OR COPIED OR USED AS THE BASIS FOR THE | SCALE:         |                                   | SHEET 1 OF 1    |       |
|                                                       | TORONTO, ONTARIO            |                                                                                                                                    | DRAWING NUMBER |                                   |                 | ISSUE |
| YOUR CONNECTION TO                                    | CANADA<br>QUALITY & SERVICE | MANUFACTURE OR SALE OF APPARATUS WITHOUT WRITTEN PERMISSION.                                                                       | 746-ENG MASTER |                                   | 1               |       |