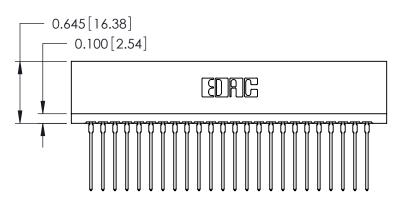

ORIGINAL

Contact Information
553-Wire Wrap, Medium Point - Tail LG.=.702(17.83)
.125" (3.18mm) Contact Spacing x .250" (6.35mm) Row Spacing

|                                                       |                             |                                                                                                                                    | -              | -                                 |                 |       |
|-------------------------------------------------------|-----------------------------|------------------------------------------------------------------------------------------------------------------------------------|----------------|-----------------------------------|-----------------|-------|
| 746 Series Ultra-Mate Card Edge Connector - Press Fit |                             |                                                                                                                                    |                | ACAD REFERENCE NO. 746-ENG MASTER |                 |       |
| <b>G</b>                                              |                             |                                                                                                                                    | DRAWN:         | J.LEE                             | DATE: AUG 20/09 |       |
| Part Number: 746-048-553-606                          |                             |                                                                                                                                    | CHECKED:       |                                   | DATE:           |       |
|                                                       | EDAC INC                    | THESE DRAWINGS AND SPECIFICATIONS ARE THE PROPERTY OF EDAC INC.,AND SHALL NOT BE REPRODUCED,OR COPIED OR USED AS THE BASIS FOR THE | SCALE:         |                                   | SHEET 1 OF 1    |       |
|                                                       | TORONTO, ONTARIO            |                                                                                                                                    | DRAWING NUMBER |                                   |                 | ISSUE |
| YOUR CONNECTION TO                                    | CANADA<br>QUALITY & SERVICE | MANUFACTURE OR SALE OF APPARATUS WITHOUT WRITTEN PERMISSION.                                                                       | 746-ENG MASTER |                                   | 1               |       |