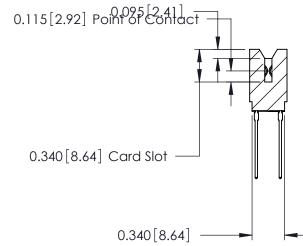

ORIGINAL

Contact Information
553-Wire Wrap, Medium Point - Tail LG.=.702(17.83)
.125" (3.18mm) Contact Spacing x .250" (6.35mm) Row Spacing

|                                                       |                             |                                                                                                                                    | -              | -                                 |                 |       |
|-------------------------------------------------------|-----------------------------|------------------------------------------------------------------------------------------------------------------------------------|----------------|-----------------------------------|-----------------|-------|
| 746 Series Ultra-Mate Card Edge Connector - Press Fit |                             |                                                                                                                                    |                | ACAD REFERENCE NO. 746-ENG MASTER |                 |       |
| <b>G</b>                                              |                             |                                                                                                                                    | DRAWN:         | J.LEE                             | DATE: AUG 20/09 |       |
| Part Number: 746-048-553-606                          |                             |                                                                                                                                    | CHECKED:       |                                   | DATE:           |       |
|                                                       | EDAC INC                    | THESE DRAWINGS AND SPECIFICATIONS ARE THE PROPERTY OF EDAC INC.,AND SHALL NOT BE REPRODUCED,OR COPIED OR USED AS THE BASIS FOR THE | SCALE:         |                                   | SHEET 1 OF 1    |       |
|                                                       | TORONTO, ONTARIO            |                                                                                                                                    | DRAWING NUMBER |                                   |                 | ISSUE |
| YOUR CONNECTION TO                                    | CANADA<br>QUALITY & SERVICE | MANUFACTURE OR SALE OF APPARATUS WITHOUT WRITTEN PERMISSION.                                                                       | 746-ENG MASTER |                                   | 1               |       |