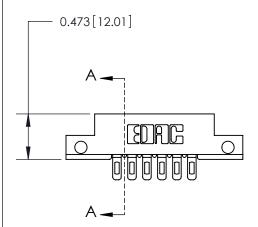

## **Contact Detail**

Wire Hole .089x.014(2.29x0.36) - Tail LG=.213(5.41)

.156 [3.96] Contact Spacing x .200 [5.08] Row Spacing

**See Accompanying Page for:** 

**Contact Bend Details** 

**SECTION A-A** 

.175 [4.45] Point of Contact (Measured from bottom of Card Slot) Card Slot Accepts .054 [1.37] to .070 [1.78] Thick P.C. Board