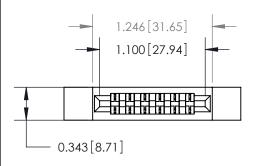

## **Mounting Option**

.128 (3.25) Dia. Side Mounting Holes

## **Contact Detail**

Wire Hole .089x.014(2.29x0.36) - Tail LG=.213(5.41)

.156 [3.96] Contact Spacing x .200 [5.08] Row Spacing





**See Accompanying Page for:** 

**Contact Bend Details** 



**SECTION A-A** 

.175 [4.45] Point of Contact (Measured from bottom of Card Slot) Card Slot Accepts .054 [1.37] to .070 [1.78] Thick P.C. Board

| 807/857 Series High Temp Card Edge Connector |
|----------------------------------------------|
| Part Number: 807-006-401-112                 |

YOUR CONNECTION TO QUALITY & SERVICE

| ACAD REFERENCE NO | 807 ENG MASTER   |
|-------------------|------------------|
| DRAWN: J.LEE      | DATE: AUG. 11/09 |
| CHECKED:          | DATE:            |
| SCALE: NTS        | SHEET 1 OF 2     |
| DRAWING NUMBER    | ISSUE            |

807 Assembly