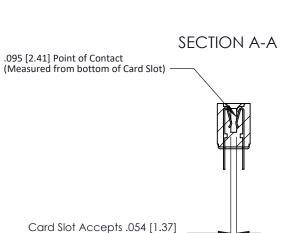

**Mounting Option** No Mounting Lugs **Contact Detail** PC Tail .023x.013(0.58x0.33) - Tail LG=.213(5.41) .156 [3.96] Contact Spacing x .200 [5.08] Row Spacing 4.054 [102.97] 3.908 [99.26] ╵╴╸╗┦╶┦┩╴┦┩╴┦┩╴┩┩╴┦┩╴┦┩╴┦┩╴┦┩╴┦┩╸┩┩╸┩ ╱═┇┪╴┩┪╸┦┪╏╶┦┪╴┩┪╴┩┪╴┦┩╴┦┩┼┦┩┼┩┸┼┩┼┩┼┩┼┩┼┩┼┩┼┩┼┼┩┼┼┩┼┼┩┼┼┩┼┼┩┼┼ - 0.343[8.71] - 0.473 [12.01]