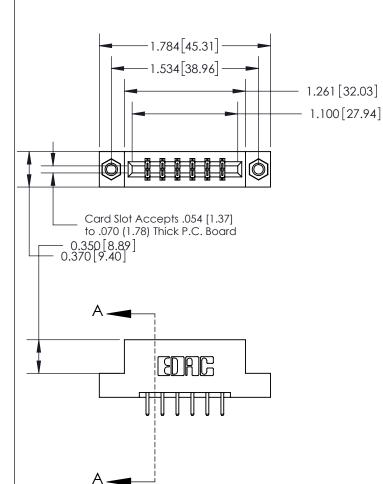

THIS IS A C.A.D. GENERATED DRAWING DO NOT MAKE MANUAL REVISIONS TO MASTER.

ISSUE NUMBER

1

ORIGINAL

833 Series High Temp Card Edge Connector Part Number: 833-012-520-207

**EDAC INC** TORONTO, ONTARIO CANADA

THESE DRAWINGS AND SPECIFICATIONS ARE THE PROPERTY OF EDAC INC.,AND SHALL NOT BE REPRODUCED,OR COPIED OR USED AS THE BASIS FOR THE MANUFACTURE OR SALE OF APPARATUS WITHOUT WRITTEN PERMISSION.

| ACAD REFERENCE NO. | 833 ENG MASTER   |  |  |
|--------------------|------------------|--|--|
| DRAWN: J.LEE       | DATE: OCT. 14/09 |  |  |
| CHECKED:           | DATE:            |  |  |
| SCALE: NTS         | SHEET 1 OF 3     |  |  |
| DRAWING NUMBER     | ISSUE            |  |  |
| 833 Assembly       | 1                |  |  |