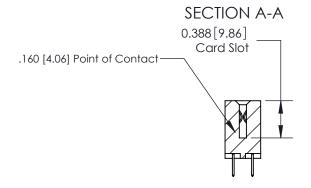

THIS IS A C.A.D. GENERATED DRAWING DO NOT MAKE MANUAL REVISIONS TO MASTER.

ISSUE NUMBER

1

ORIGINAL

833 Series High Temp Card Edge Connector Part Number: 833-012-520-207

**EDAC INC** TORONTO, ONTARIO CANADA

THESE DRAWINGS AND SPECIFICATIONS ARE THE PROPERTY OF EDAC INC.,AND SHALL NOT BE REPRODUCED,OR COPIED OR USED AS THE BASIS FOR THE MANUFACTURE OR SALE OF APPARATUS WITHOUT WRITTEN PERMISSION.

| ACAD REFERENCE NO. | 833 ENG MASTER   |  |  |
|--------------------|------------------|--|--|
| DRAWN: J.LEE       | DATE: OCT. 14/09 |  |  |
| CHECKED:           | DATE:            |  |  |
| SCALE: NTS         | SHEET 1 OF 3     |  |  |
| DRAWING NUMBER     | ISSUE            |  |  |
| 833 Assembly       | 1                |  |  |