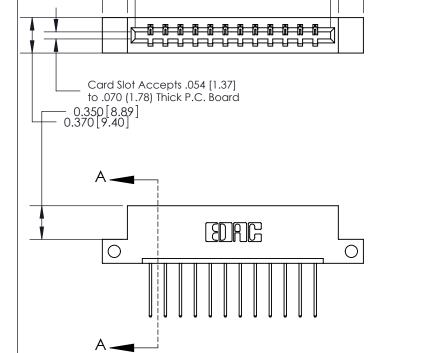

ISSUE NUMBER ORIGINAL

-2.720 69.09

.160 [4.06] Point of Contact-

**See Accompanying Page for:** 

- **Bend Detail**
- **Mounting Options**

833 Series High Temp Card Edge Connector Part Number: 833-012-540-112

2.197 [55.80]

- 2.036[51.71]

**EDAC INC** TORONTO, ONTARIO CANADA

THESE DRAWINGS AND SPECIFICATIONS ARE THE PROPERTY OF EDAC INC.,AND SHALL NOT BE REPRODUCED, OR COPIED OR USED AS THE BASIS FOR THE MANUFACTURE OR SALE OF APPARATUS WITHOUT WRITTEN PERMISSION.